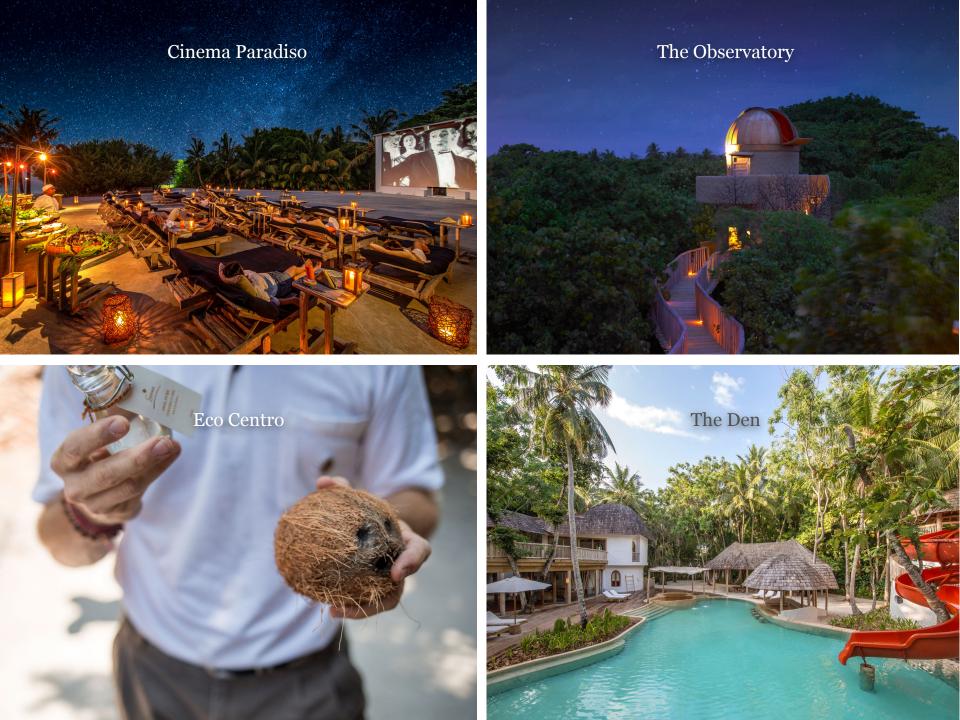

#### USPs

| C   | Direct Beach or Ocean Access from All Villas                       |
|-----|--------------------------------------------------------------------|
|     | ocated within the Baa Atoll UNESCO<br>liosphere Reserve            |
| 1   | .4 Dining Concepts                                                 |
| C   | Outdoor Cinema Paradiso                                            |
| C   | bservatory with 3D Telescope                                       |
| E   | co-Friendly Surfing                                                |
| S   | oneva in Aqua Experiences                                          |
| T   | he Den - The Largest Children's and Teens'<br>Club in the Maldives |
| E   | co Centro Waste-to-Wealth                                          |
| P   | Private Sandbank                                                   |
| А   | rt and Glass Studio                                                |
| S   | oneva Stars Calendar                                               |
| Ν   | Nakers' Place Recycling Studio                                     |
| S   | oneva Academy Courses                                              |
| C   | Coral Regeneration Project                                         |
|     | quaTerra Science, Education & Research<br>Centre                   |
| F   | lying Sauces - The World's First Zipline<br>ine Dining Experience  |
| S   | oneva Soul Wellness Centre                                         |
| V   | Vatersports, Diving & Snorkelling                                  |
| C   | )pen-air & Covered Tennis Courts                                   |
| P   | Padel Tennis Court                                                 |
| N   | lo News, No Shoes                                                  |
| B   | Barefoot Guardian                                                  |
| 000 | Complimentary Ice Cream, Chocolate,<br>Cheese & Charcuterie Rooms  |