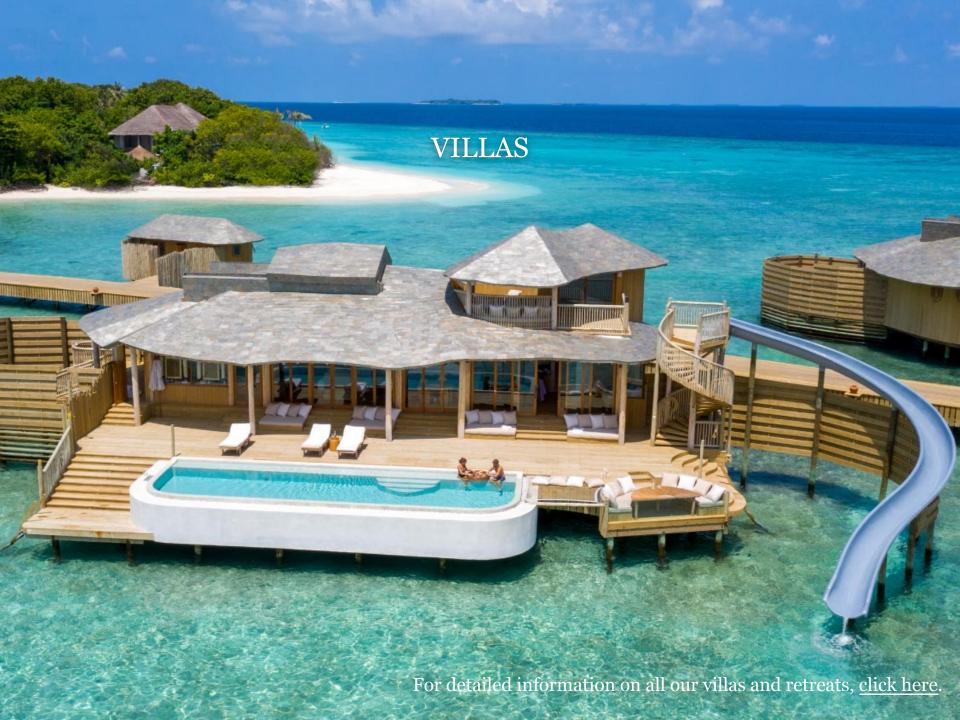

#### VILLAS

| Villa Type                                          | Size<br>(sqm) | Number<br>of Rooms |    |
|-----------------------------------------------------|---------------|--------------------|----|
| Soneva Fushi Villa                                  | 208           | 1                  | 3  |
| Crusoe with Pool                                    | 145           | 1                  | 3  |
| Soneva Fushi Villa Suite with Pool                  | 272           | 1                  | 5  |
| Soneva Fushi Family Villa Suite with Pool           | 360           | 1+1                | 11 |
| Crusoe Suite with Pool                              | 264           | 1                  | 7  |
| 2 Bedroom Crusoe Residence with Pool                | 330           | 2                  | 8  |
| 2 Bedroom Crusoe with Pool                          | 739           | 2                  | 1  |
| 2 Bedroom Soneva Fushi Villa with Pool              | 285           | 2                  | 1  |
| 2 Bedroom Soneva Fushi Villa Suite with Pool        | 395           | 2                  | 1  |
| 2 Bedroom Crusoe Suite with Pool                    | 412           | 2                  | 5  |
| 2 Bedroom Crusoe Suite with Pool 1 (Sunset Retreat) | 739           | 2                  | 1  |
| 3 Bedroom Beach Retreat with Pool                   | 566           | 3                  | 3  |
| 3 Bedroom Crusoe Suite with Pool                    | 649           | 3                  | 1  |
| 3 Bedroom Sunrise Retreat with Pool (Villa 2)       | 884           | 3                  | 1  |
| 3 bedroom Beach Retreat with Pool (Villa 19)        | 1,056         | 3                  | 1  |
| Villa 1                                             | 1,142         | 3                  | 1  |
| Villa 41                                            | 1,420         | 3                  | 1  |
| Villa 14                                            | 1,370         | 3                  | 1  |
| 4 Bedroom Soneva Fushi Villa Suite with Pool        | 721           | 4                  | 3  |
| Villa 15                                            | 1,557         | 4                  | 1  |
| Jungle Reserve                                      | 1,590         | 4                  | 1  |
| Villa 38                                            | 1,427         | 4                  | 1  |
| Villa 37                                            | 1,824         | 5                  | 1  |
| Villa 42                                            | 2,289         | 6                  | 1  |
| Sunset Reserve                                      | 2,289         | 6                  | 1  |
| Private Reserve                                     | 3,048         | 9                  | 1  |
| 1 Bedroom Water Reserve With Slide                  | 585           | 1                  | 5  |
| 2 Bedroom Water Reserve with Slide                  | 857           | 2                  | 3  |
|                                                     |               |                    |    |