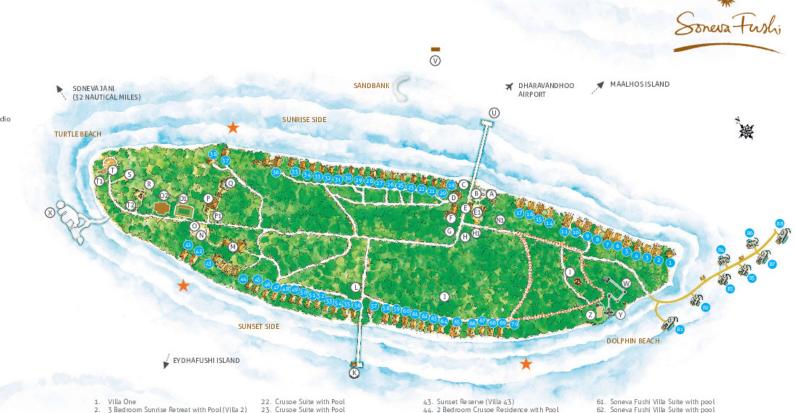

#### Resort Map RESORT FEATURES

- (A) Mihiree Mithaa
- (B) By The Bar
- Water Sports Champa
- Down to Earth
- Guest Relation Champa
- (E1) Gift Shop
- (F) So Glasscycle - Art & Glass Studio
- (G) Table Tennis Champa
- (H) Barefoot Bookshop
- (1) Soneva Online Retail Shop
- The DEN
- Sha des of Green
- Out of the Sea
- Soleni Dive Centre
- (M) Soneva Soul
- Gym
- NI Guest Volley ball Court
- 0 Tennis Court
- 0 Covered Tennis Court
- @ Paddle Tennis Court.
- P Fresh in the Garden
- (P1) Aquaterra
- Ever Soneva So Celestial 0 (The Observatory)
- R Eco Centro
- Turtle Beach Yoga Champa
- Cinema Para diso
- (11) So Primitive
- (12) Gzurstrassen Jewellery Galleria
- Kannai Arrival Jetty
- (v)Seaplane Pick Up/Drop Off
- Zipline Trail W
- (X)Out of the Blue
- Flying Sauces  $(\mathcal{V})$
- (Z) Jungle Gym
- ★ Snorkelling Access Points
- •••• Jogging Trail
  - Updated May 2023

- 25. Crusoe Suite with Pool
- 2 Bedroom Crusoe Suite with Pool 2 Bedroom Crusce Suite with Pool
- 3 Bedroom Beach Retreat with Pool
- 2 Bedroom Crusoe Suite with Pool
- Soneva Fushi Family Villa Suite with Pool 2 Bedroom Grusse Suite with Pool
- 3 Bedroom Beach Retreat with Pool
- 10. 2 Bedroom Crusoe Suite with Pool
- 11. Villa 11
- 14. Villa 14
- 15. Villa 15
- 16. Crusoe Suite with Pool 17. Crusoe Suite with Pool
- 19. 3 Bedroom Beach Retreat with Pool
- 20. 2 Bedroom Crusoe Residence with Pool
- 21. Crusoe Suite with Pool

- 23. Crusoe Suite with Pool
- 26. 2 Bedroom Crusce Residence with Pool
- 27. 2 Bedroom Crusce Residence with Pool
- 28. 2 Bedroom Crusce Residence with Pool
- 29. 2 Bedroom Crusce Residence with Pool
- 30. Crusoe Suite with Pool
- 31. 2 Bedroom Crusse with Pool
  - 32. 2 Bedroom Soneva Fushi Villa with Pool
  - 33. Soneva Fushi Villa
  - 34. Soneva Fushi Villa
  - 35. Soneva Fushi Villa
  - 36. Jungle Reserve
  - 37. Villa 37 38. Villa 38
- - 41. Villa 41
  - 42. Villa 42

- 44. 2 Bedroom Cruspe Residence with Pool 45. 2 Bedroom Crusoe Residence with Pool 46. Soneva Fushi Family Villa Suite with Pool 47. Soneva Fushi Family Villa Suite with Pool 48. Soneva Fushi Family Villa Suite with Pool 49. Soneva Fushi Family Villa Suite with Pool 50. Soneva Fushi Family Villa Suite with Pool 51. Soneva Fushi Family Villa Suite with Pool 52. Soneva Fushi Family Villa Suite with Pool 53. Soneva Fushi Family Villa Suite with Pool 54. Soneva Fushi Family Villa Suite with Pool
- 59. So neva Fushi Villa Suite with pool
- 60. So neva Fushi Villa Suite with pool

- 63. Soneva Fushi Villa Suite with pool
- 64. Sunset Retreat
- 65. 4 Bedroom Soneva Fushi Villa Suite with Pool
- 66. 2 Bedroom Soneva Fushi Villa Suite with pool
- 67. 3 Bedroom Crusoe Suite with Pool
- 68. 4 Bedroom Soneva Fushi Villa Suite with Pool
- 69. 4 Bedroom Soneva Fushi Villa Suite with Pool
- 70. 2 Bedroom Crusoe Residence with Pool
- 81. 2 Bedroom Water Reserve with Slide
- 82. 1 Bedroom Water Reserve with Slide 83. 1 Bedroom Water Reserve with Slide
- 84. 1 Bedroom Water Reserve with Slide
- 85. 1 Bedroom Water Reserve with Slide
- 86. 1 Bedroom Water Reserve with Slide
- 87. 2 Bedroom Water Reserve with Slide
- 88. 2 Bedroom Water Reserve with Slide
- 55. Soneva Fushi Family Villa Suite with Pool 56. Crusoe with Pool 57. Crusoe with Pool 58. Crusoe with Pool