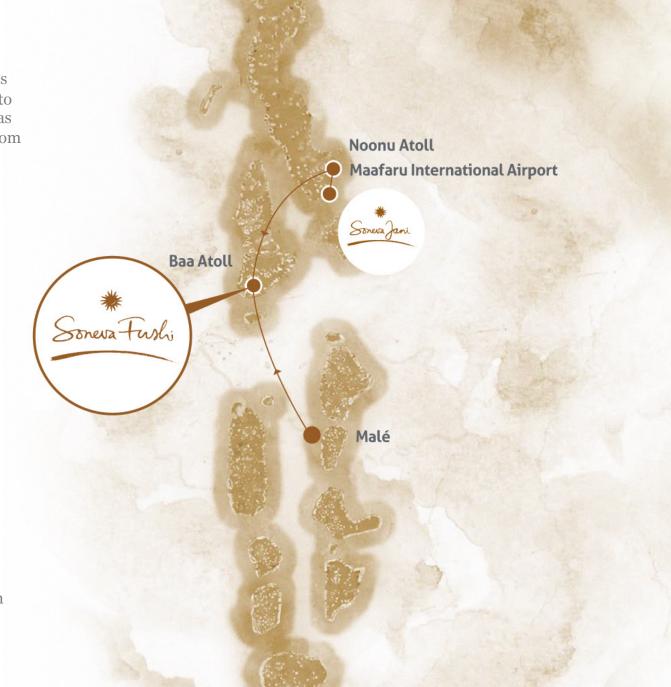

40 minutes by seaplane from Malé International Airport

15 minutes by seaplane or 60 minutes by speedboat from Maafaru International Airport

20 minutes by seaplane or 90 minutes by speedboat from Soneva Jani