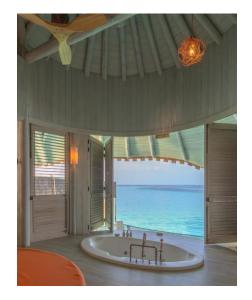

**View Resort Factsheet** 

Soneva Secret villas are designed to offer exceptional levels of privacy, comfort and peace, and are equipped with an array of services and amenities:

- Dedicated Barefoot Guardians and Barefoot Assistants in every villa
- 14 chefs de partie, each specialised in an international cuisine
- Direct beach or ocean access with daybeds and sun loungers
- Spa treatment rooms
- Fully equipped gyms
- Private pools and curved water slides
- Master bedrooms with retractable roofs
- Open-air ensuite bathrooms with sunken bathtubs, toilets and showers
- Adjoining bedroom in every villa, perfect for children
- Spacious in-villa and outdoor dining areas
- Walk-in minibars with Smeg fridges, Nespresso coffee machines, in-villa kitchens and wine fridges
- TV lounges with large daybeds, smart TVs and Bose sound systems
- Study desk with ocean views
- Wi-Fi with on/off switches

### OVERWATER HIDEAWAY

Capacity: two adults & two children Inventory: five

The serene Overwater Hideaway features an expansive master bedroom on the ground floor, complete with an open plan living room, spacious deck and a range of outdoor dining areas.