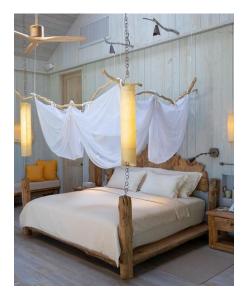

### Beach Villa Beach Villa HIDEAWAY

Capacity: two adults & two children Inventory: five

This private Beach Hideaway is surrounded by pristine white sand and lush jungle, just steps from the sparkling waters of the lagoon. Spread over two floors, there's plenty of space for relaxing.

### OVERWATER HIDEAWAY

Capacity: two adults & two children Inventory: five

The serene Overwater Hideaway features an expansive master bedroom on the ground floor, complete with an open plan living room, spacious deck and a range of outdoor dining areas.

# CRUSOE VIIIa

Capacity: two adults & two children Inventory: one

Spread across two floors, this spacious Crusoe
Villa features a private pool surrounded by
ample space for lounging, dining and taking in
the uninterrupted ocean vistas.