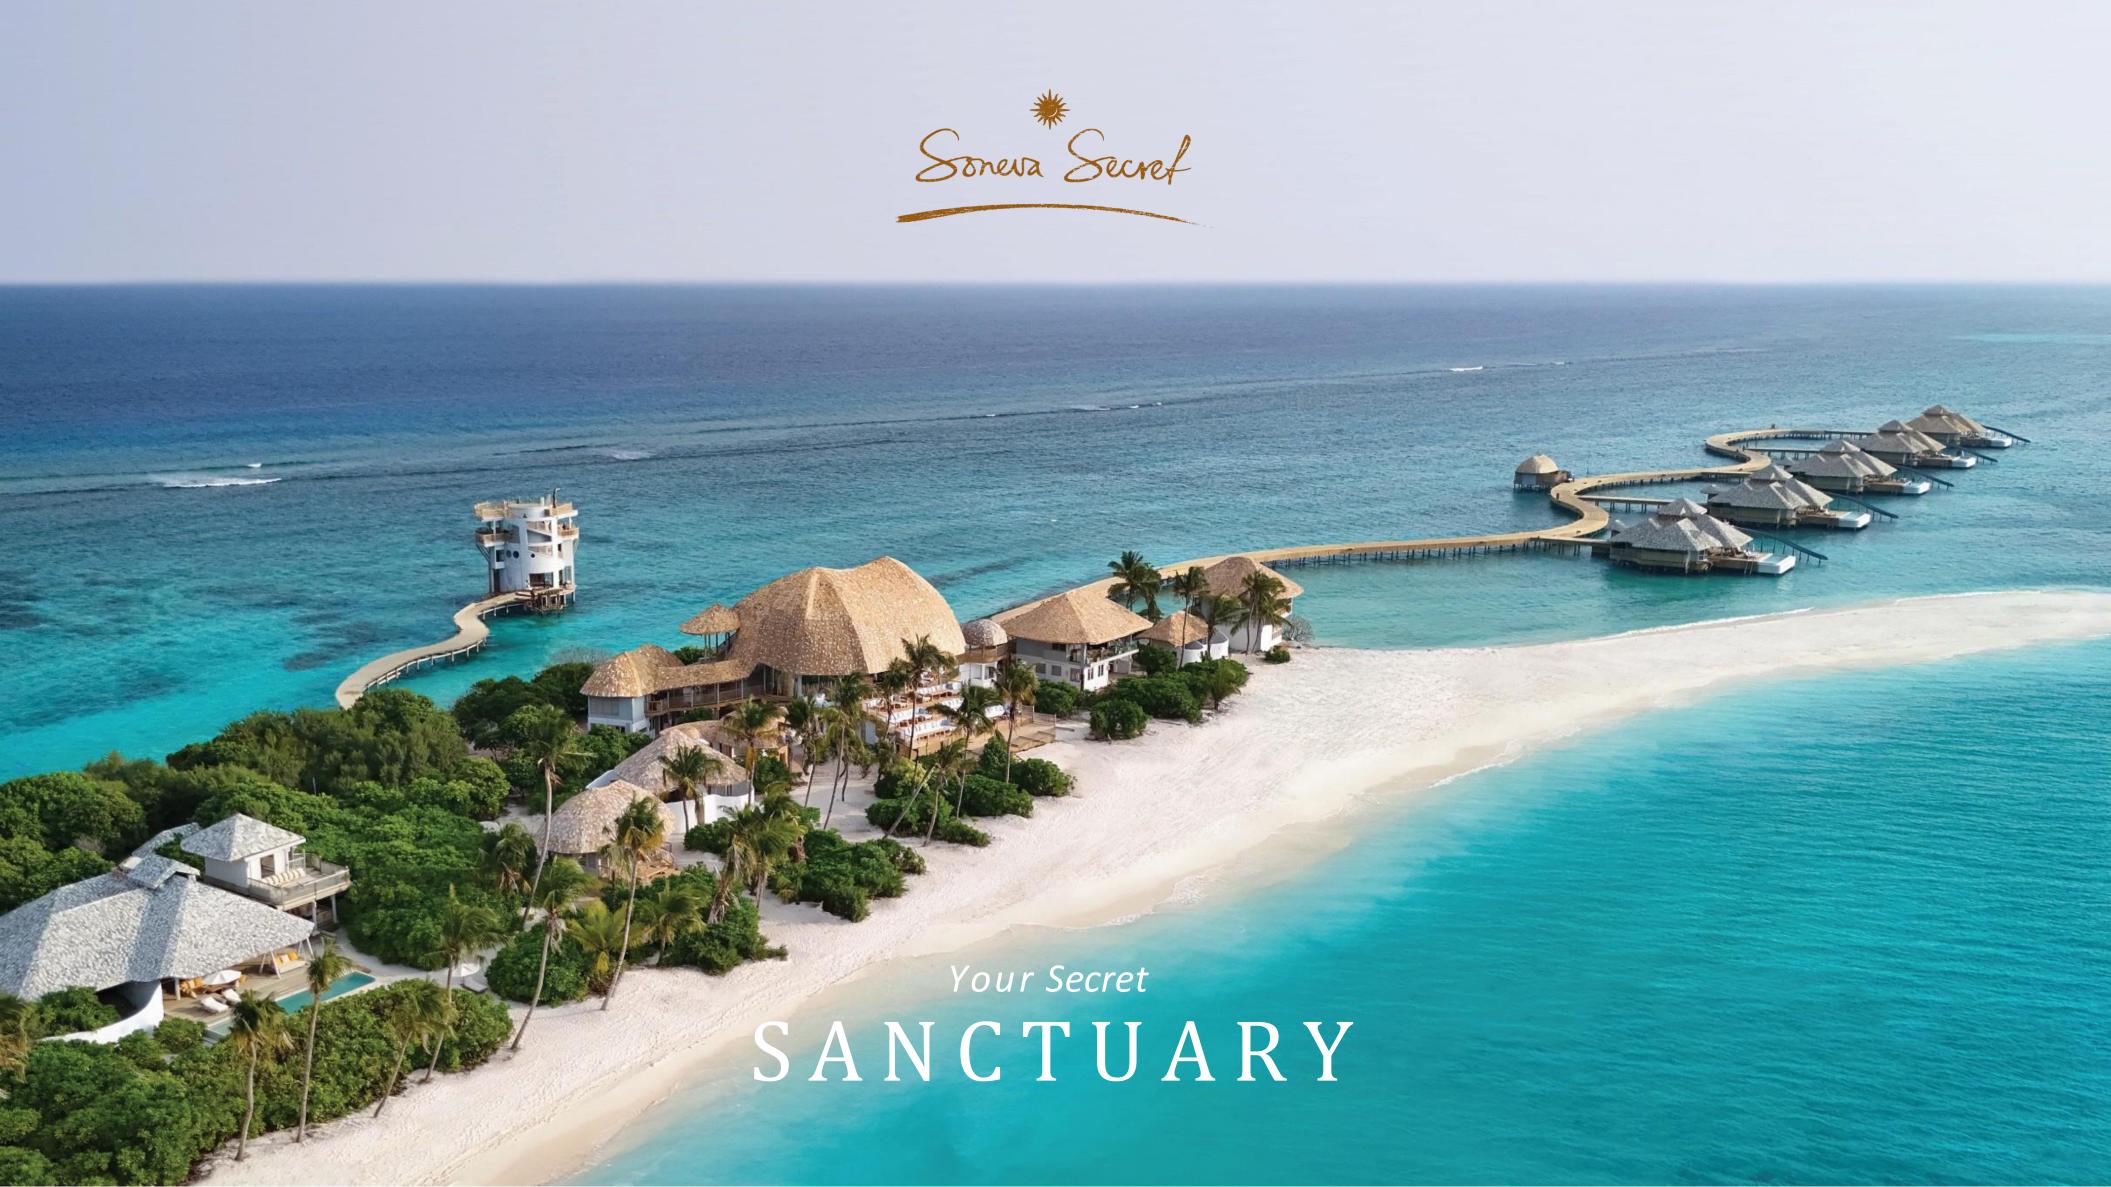

## PRIVATE ISLAND

Located in the sparkling waters of Dhipparufushi in the Maldives' Makunudhoo Atoll, Soneva Secret represents a new wave of rare, personalised hospitality. The first resort in the Makunudhoo Atoll, its remote island setting offers the ultimate in privacy and seclusion, where the beauty of nature abounds.

### SANCTUARIES

Capacity: thirty adults & thirty children

Explore vast overwater and island villas, including secret hideaways accessible only by boat. Every stay is personalised to ensure an unforgettable escape in nature, enhanced by exemplary service standards from your dedicated team of three - a Barefoot Guardian for butler service, Barefoot Assistant and dedicated chef.