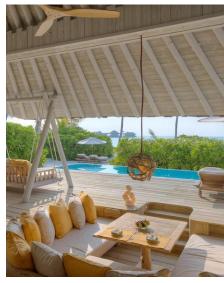

**View Resort Factsheet** 

Soneva Secret villas are designed to offer exceptional levels of privacy, comfort and peace, and are equipped with an array of services and amenities:

- Dedicated Barefoot Guardians and Barefoot Assistants in every villa
- 14 chefs de partie, each specialised in an international cuisine
- Direct beach or ocean access with daybeds and sun loungers
- Spa treatment rooms
- Fully equipped gyms
- Private pools and curved water slides
- Master bedrooms with retractable roofs
- Open-air ensuite bathrooms with sunken bathtubs, toilets and showers
- Adjoining bedroom in every villa, perfect for children
- Spacious in-villa and outdoor dining areas
- Walk-in minibars with Smeg fridges, Nespresso coffee machines, in-villa kitchens and wine fridges
- TV lounges with large daybeds, smart TVs and Bose sound systems
- Study desk with ocean views
- Wi-Fi with on/off switches

### Beach Villa Beach Villa HIDEAWAY

Capacity: two adults & two children Inventory: five

This private Beach Hideaway is surrounded by pristine white sand and lush jungle, just steps from the sparkling waters of the lagoon. Spread over two floors, there's plenty of space for relaxing.