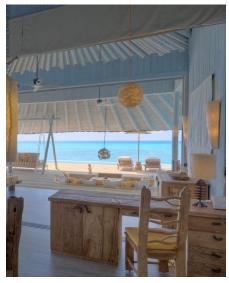

**View Resort Factsheet** 

Soneva Secret villas are designed to offer exceptional levels of privacy, comfort and peace, and are equipped with an array of services and amenities:

- Dedicated Barefoot Guardians and Barefoot Assistants in every villa
- 14 chefs de partie, each specialised in an international cuisine
- Direct beach or ocean access with daybeds and sun loungers
- Spa treatment rooms
- Fully equipped gyms
- Private pools and curved water slides
- Master bedrooms with retractable roofs
- Open-air ensuite bathrooms with sunken bathtubs, toilets and showers
- Adjoining bedroom in every villa, perfect for children
- Spacious in-villa and outdoor dining areas
- Walk-in minibars with Smeg fridges, Nespresso coffee machines, in-villa kitchens and wine fridges
- TV lounges with large daybeds, smart TVs and Bose sound systems
- Study desk with ocean views
- Wi-Fi with on/off switches

### Beach Villa Beach Villa HIDEAWAY

Capacity: two adults & two children Inventory: five

This private Beach Hideaway is surrounded by pristine white sand and lush jungle, just steps from the sparkling waters of the lagoon. Spread over two floors, there's plenty of space for relaxing.