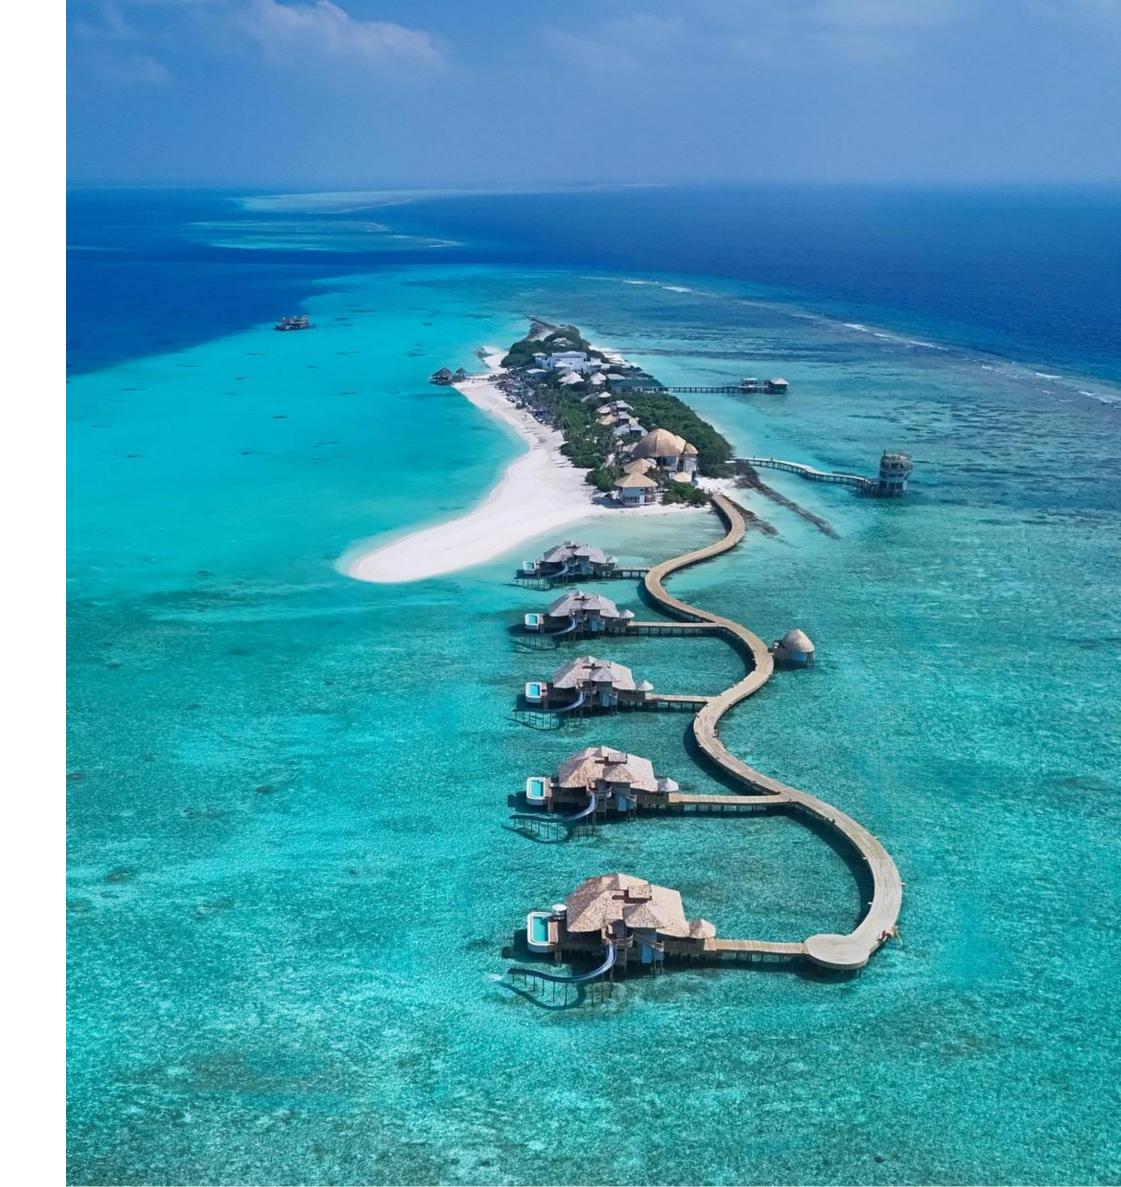

## PRIVATE ISLAND

Located in the sparkling waters of Dhipparufushi in the Maldives' Makunudhoo Atoll, Soneva Secret represents a new wave of rare, personalised hospitality. The first resort in the Makunudhoo Atoll, its remote island setting offers the ultimate in privacy and seclusion, where the beauty of nature abounds.

### OVERWATER HIDEAWAY

Capacity: two adults & two children Inventory: five

The serene Overwater Hideaway features an expansive master bedroom on the ground floor, complete with an open plan living room, spacious deck and a range of outdoor dining areas.