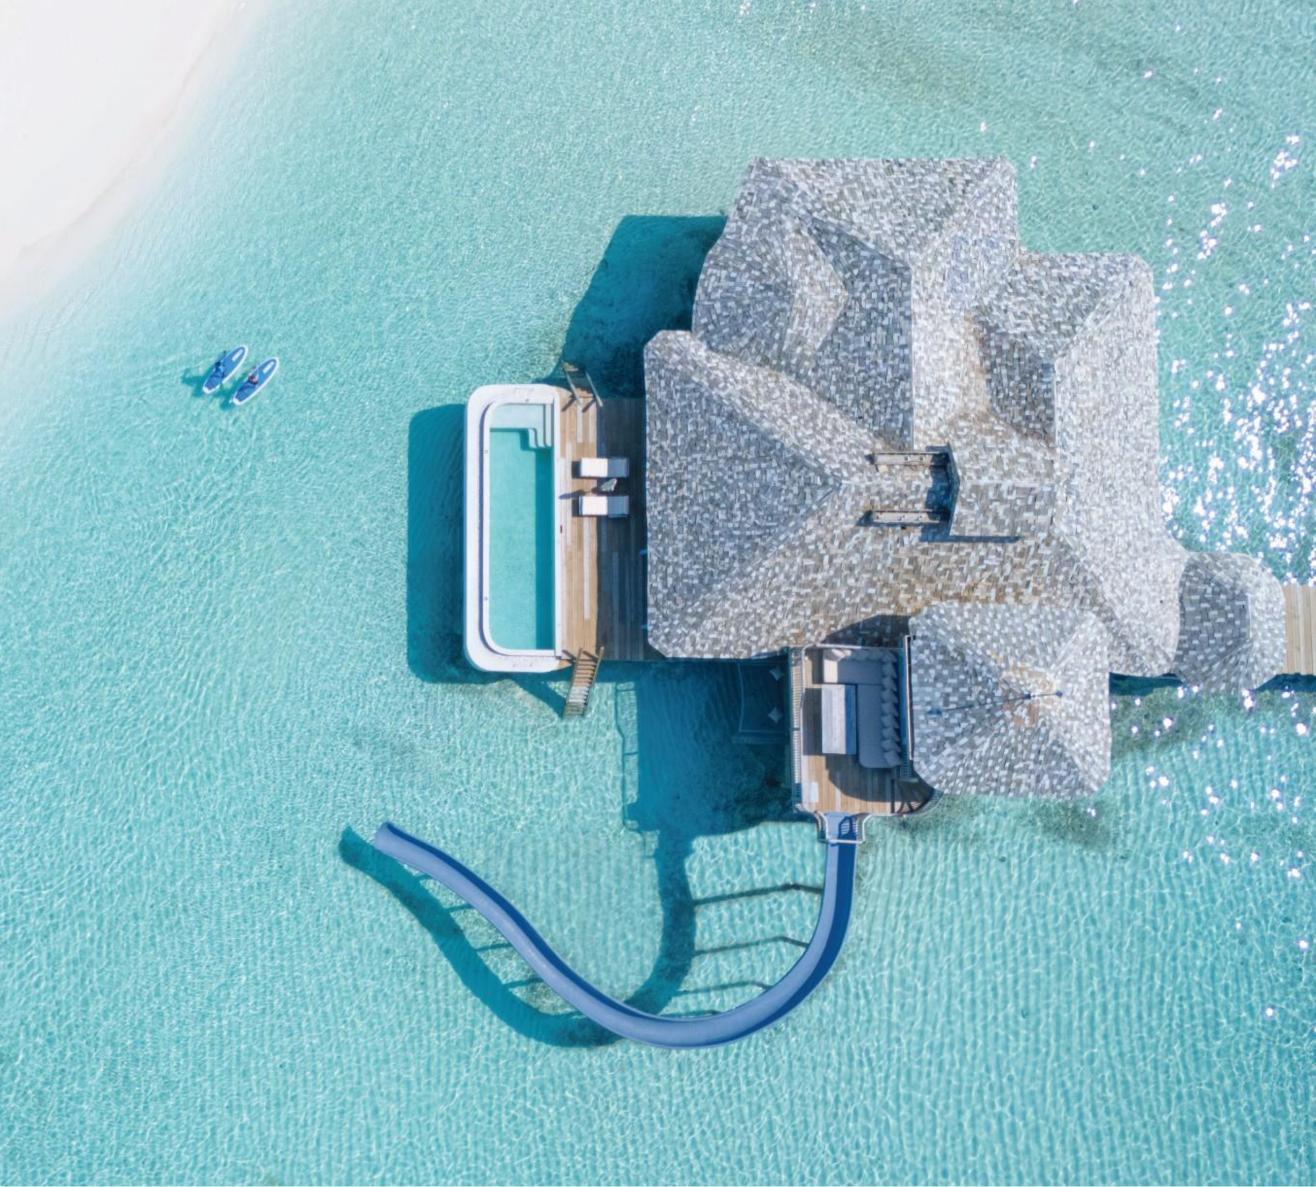

### OVERWATER HIDEAWAY

Capacity: two adults & two children Inventory: five

The serene Overwater Hideaway features an expansive master bedroom on the ground floor, complete with an open plan living room, spacious deck and a range of outdoor dining areas.

**View Resort Factsheet** 

Soneva Secret villas are designed to offer exceptional levels of privacy, comfort and peace, and are equipped with an array of services and amenities:

- Dedicated Barefoot Guardians and Barefoot Assistants in every villa
- 14 chefs de partie, each specialised in an international cuisine
- Direct beach or ocean access with daybeds and sun loungers
- Spa treatment rooms
- Fully equipped gyms
- Private pools and curved water slides
- Master bedrooms with retractable roofs
- Open-air ensuite bathrooms with sunken bathtubs, toilets and showers
- Adjoining bedroom in every villa, perfect for children
- Spacious in-villa and outdoor dining areas
- Walk-in minibars with Smeg fridges, Nespresso coffee machines, in-villa kitchens and wine fridges
- TV lounges with large daybeds, smart TVs and Bose sound systems
- Study desk with ocean views
- Wi-Fi with on/off switches