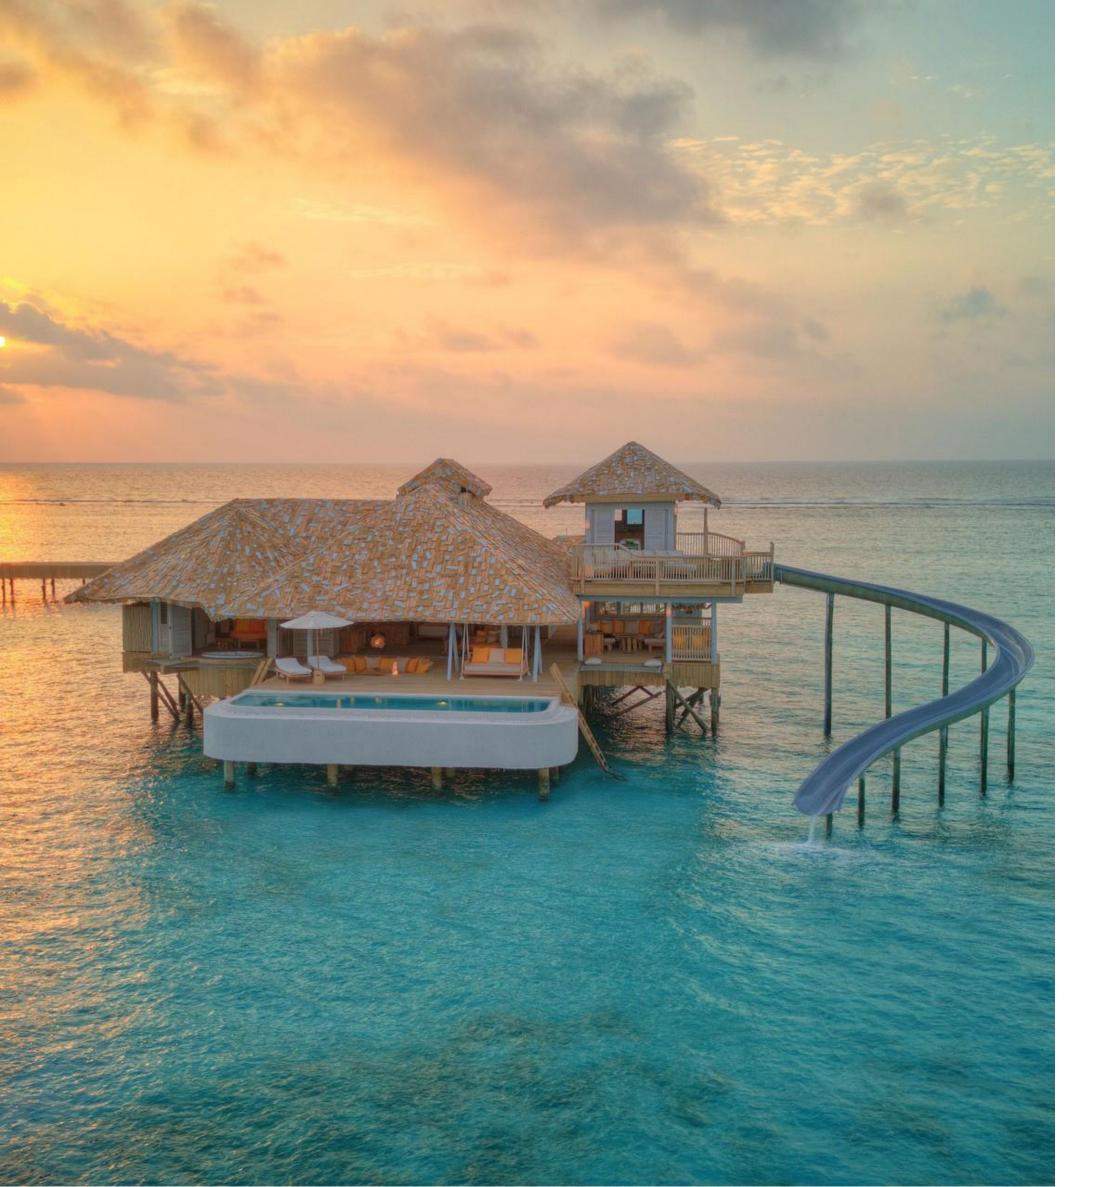

### OVERWATER HIDEAWAY

Capacity: two adults & two children Inventory: five

The serene Overwater Hideaway features an expansive master bedroom on the ground floor, complete with an open plan living room, spacious deck and a range of outdoor dining areas.

**View Resort Factsheet** 

Soneva Secret villas are designed to offer exceptional levels of privacy, comfort and peace, and are equipped with an array of services and amenities:

- Dedicated Barefoot Guardians and Barefoot Assistants in every villa
- 14 chefs de partie, each specialised in an international cuisine
- Direct beach or ocean access with daybeds and sun loungers
- Spa treatment rooms
- Fully equipped gyms
- Private pools and curved water slides
- Master bedrooms with retractable roofs
- Open-air ensuite bathrooms with sunken bathtubs, toilets and showers
- Adjoining bedroom in every villa, perfect for children
- Spacious in-villa and outdoor dining areas
- Walk-in minibars with Smeg fridges, Nespresso coffee machines, in-villa kitchens and wine fridges
- TV lounges with large daybeds, smart TVs and Bose sound systems
- Study desk with ocean views
- Wi-Fi with on/off switches