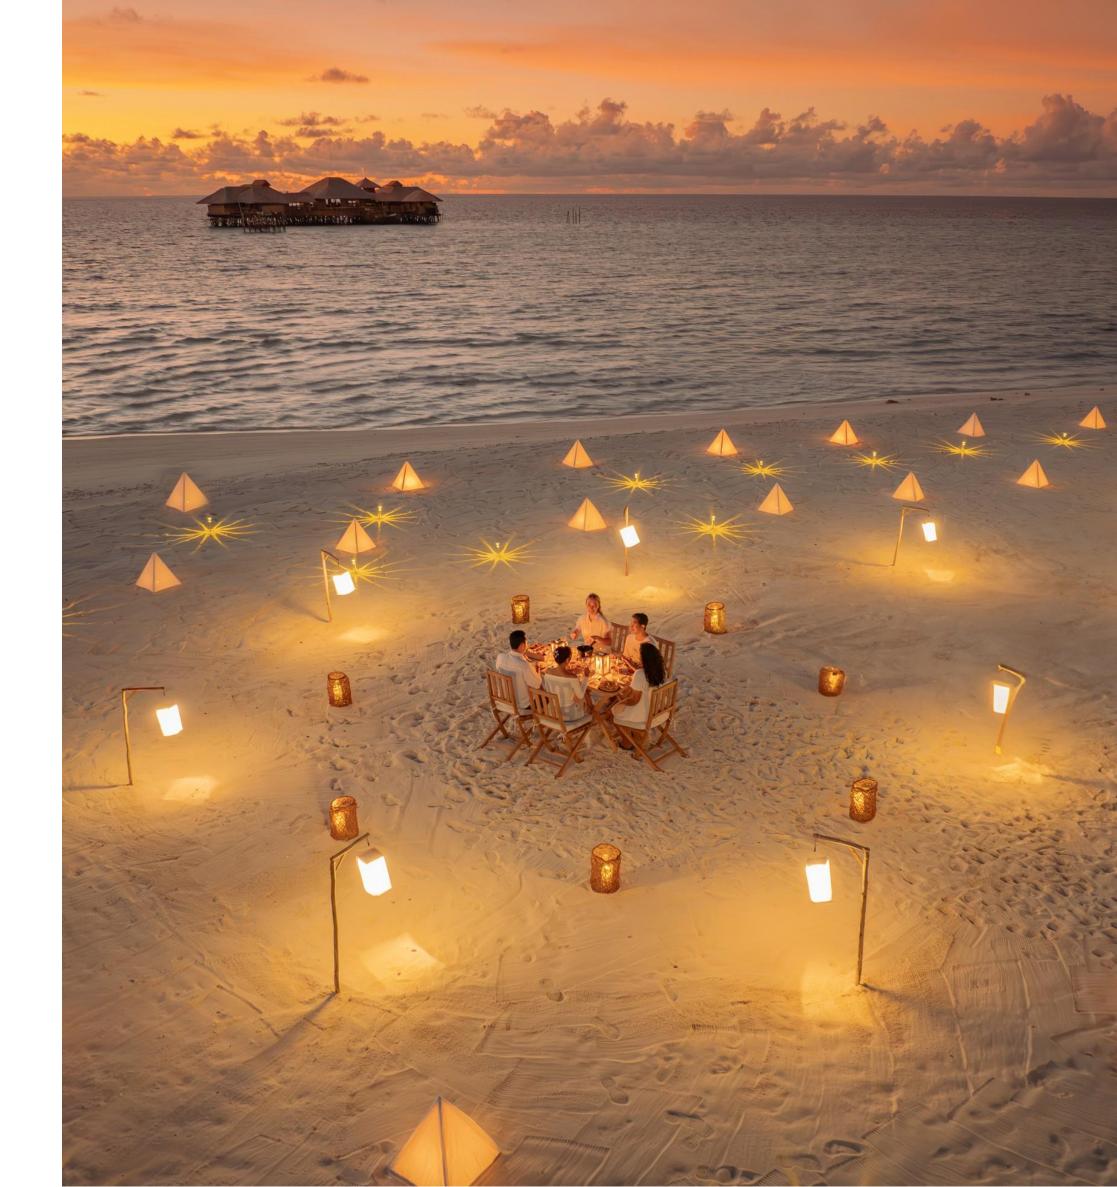

#### Sandbank

A private sandbank for a bespoke event, surrounded by nothing but the crystal waters and the blue sky.

Maximum Capacity: 10

**Outdoor Seating** 

Magical experiences are designed to create lasting memories at Soneva Secret, where winding paths and meandering trails invite discovery at every turn

### Signature EXPERIENCES

Discover perfectly personalised experiences in nature designed to create everlasting memories. Choose from swimming with manta rays and sea turtles and yachting adventures across the Indian Ocean to engaging children's activities at The Den and integrative wellness therapies at The Spa.