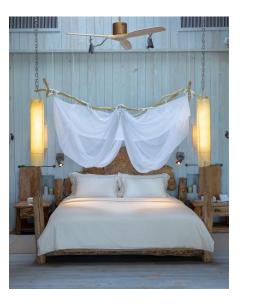

### Beach Villa Beach Villa HIDEAWAY

Capacity: two adults & two children Inventory: five

This private Beach Hideaway is surrounded by pristine white sand and lush jungle, just steps from the sparkling waters of the lagoon. Spread over two floors, there's plenty of space for relaxing.

### OVERWATER HIDEAWAY

Capacity: two adults & two children Inventory: five

The serene Overwater Hideaway features an expansive master bedroom on the ground floor, complete with an open plan living room, spacious deck and a range of outdoor dining areas.

# CRUSOE VIIIa

Capacity: two adults & two children Inventory: one

Spread across two floors, this spacious Crusoe
Villa features a private pool surrounded by
ample space for lounging, dining and taking in
the uninterrupted ocean vistas.