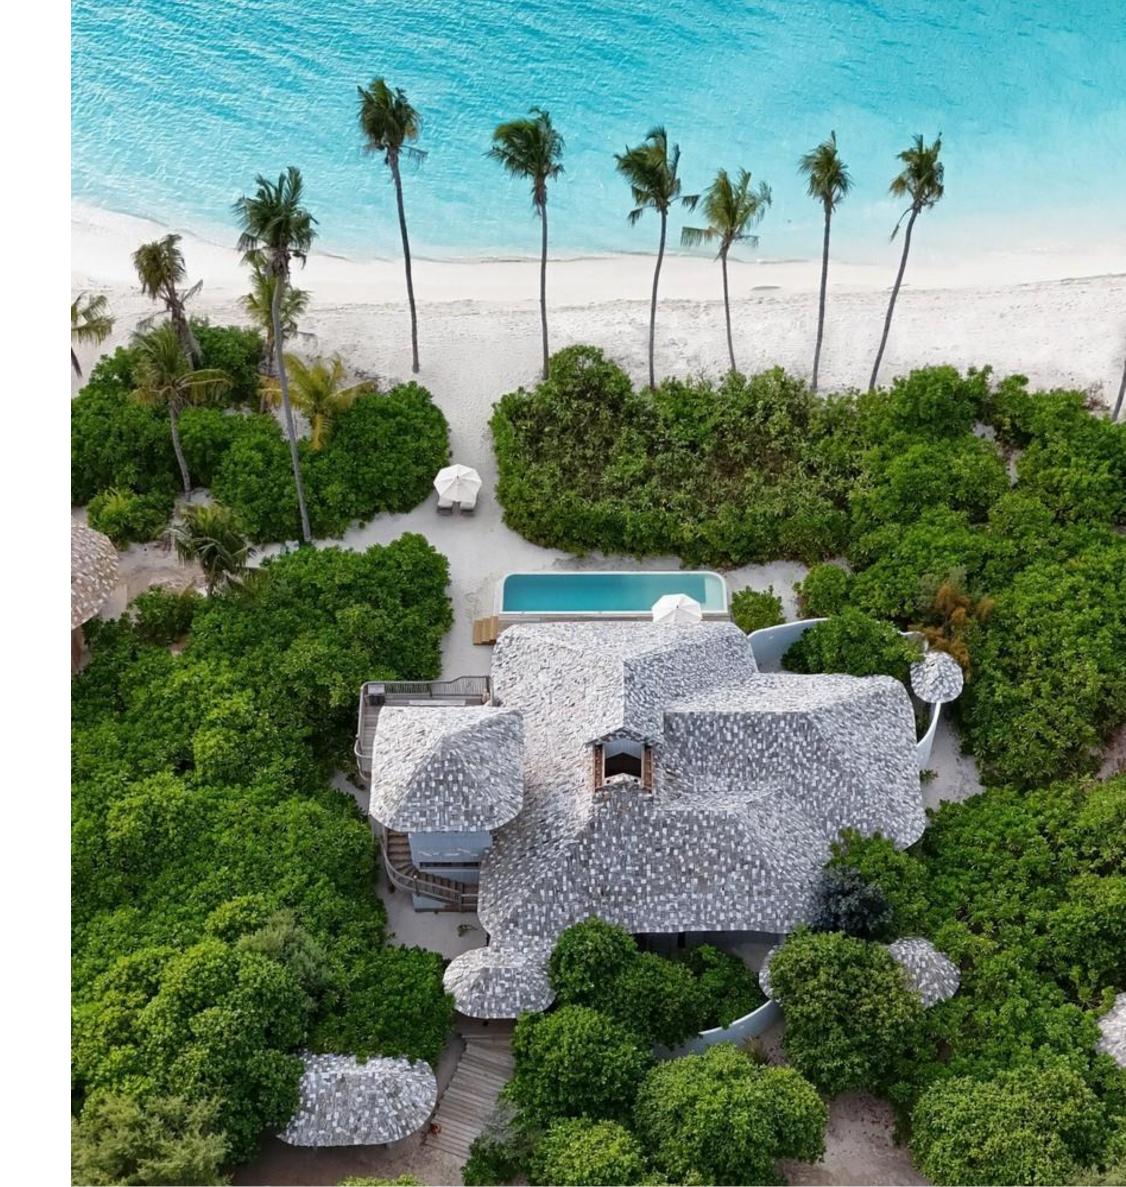

## CRUSOE RESERVE

Capacity: four adults & four children Inventory: one

The spectacular two-bedroom Crusoe Reserve offers incredible views in every direction, whether over the interrupted horizon, into the clear blue depths of the ocean, or up towards the sky.

### BEACH RESERVE

Capacity: four adults & four children Inventory: one

This two-bedroom Beach Reserve is surrounded by tropical gardens with an array of dining and living areas, signature swimming pool, private gym and a spacious terrace - offering the ultimate in privacy.