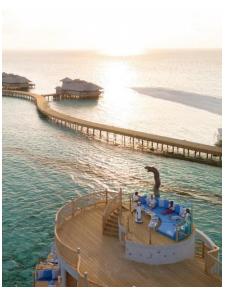

#### Secret Bar

A serene overwater escape where bespoke cocktails, catamaran nets and baby sharks drifting below set the scene for intimate events.

Maximum Capacity: 12

Outdoor Seating