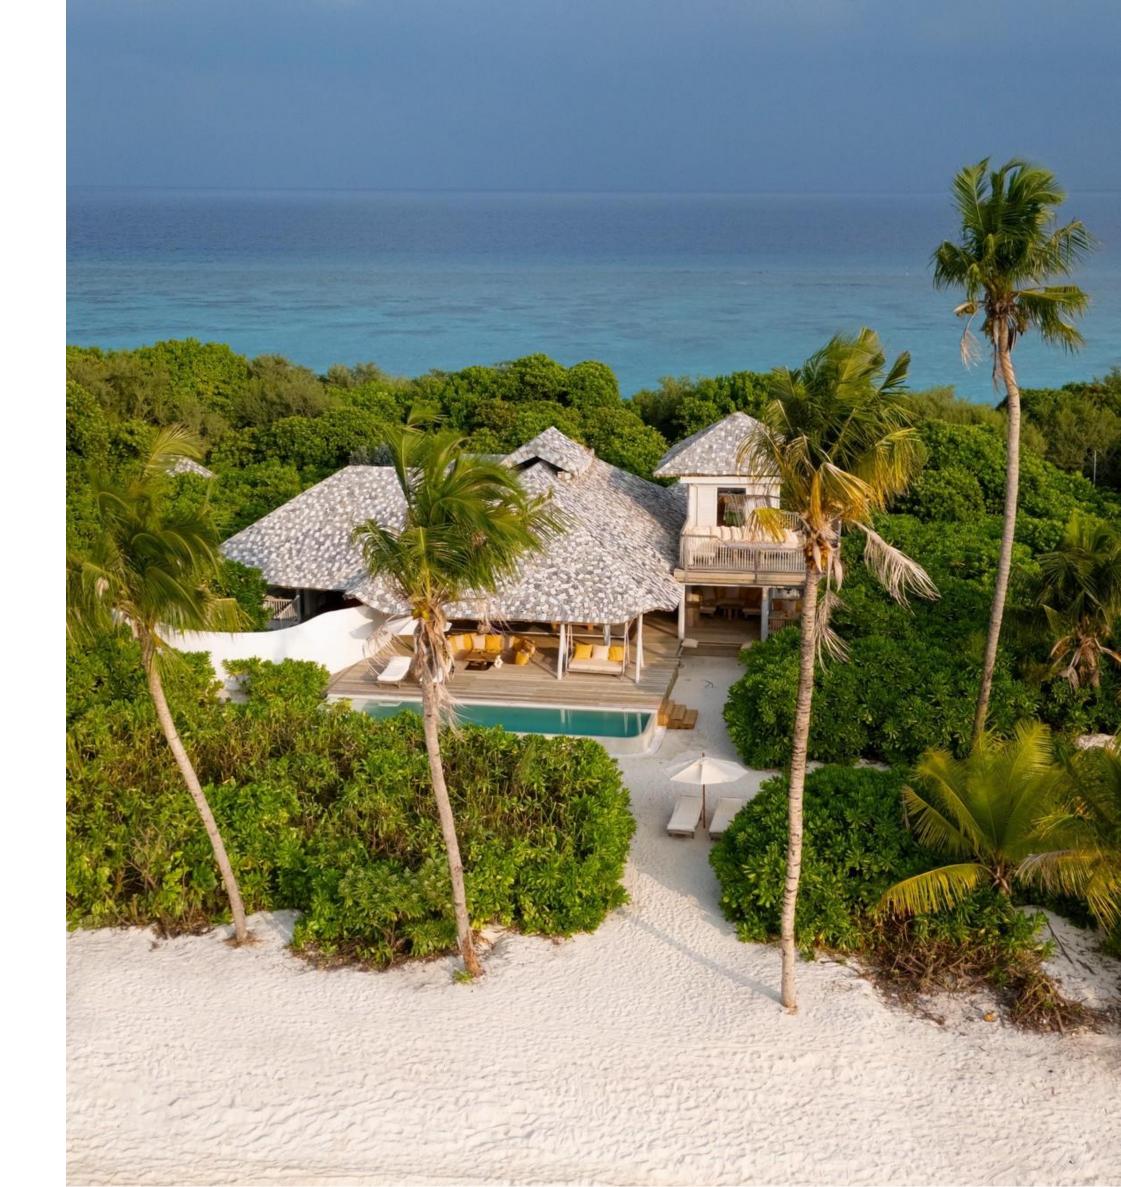

# CRUSOE VIIIa

Capacity: two adults & two children Inventory: one

Spread across two floors, this spacious Crusoe
Villa features a private pool surrounded by
ample space for lounging, dining and taking in
the uninterrupted ocean vistas.

## CRUSOE RESERVE

Capacity: four adults & four children Inventory: one

The spectacular two-bedroom Crusoe Reserve offers incredible views in every direction, whether over the interrupted horizon, into the clear blue depths of the ocean, or up towards the sky.

### BEACH RESERVE

Capacity: four adults & four children Inventory: one

This two-bedroom Beach Reserve is surrounded by tropical gardens with an array of dining and living areas, signature swimming pool, private gym and a spacious terrace - offering the ultimate in privacy.