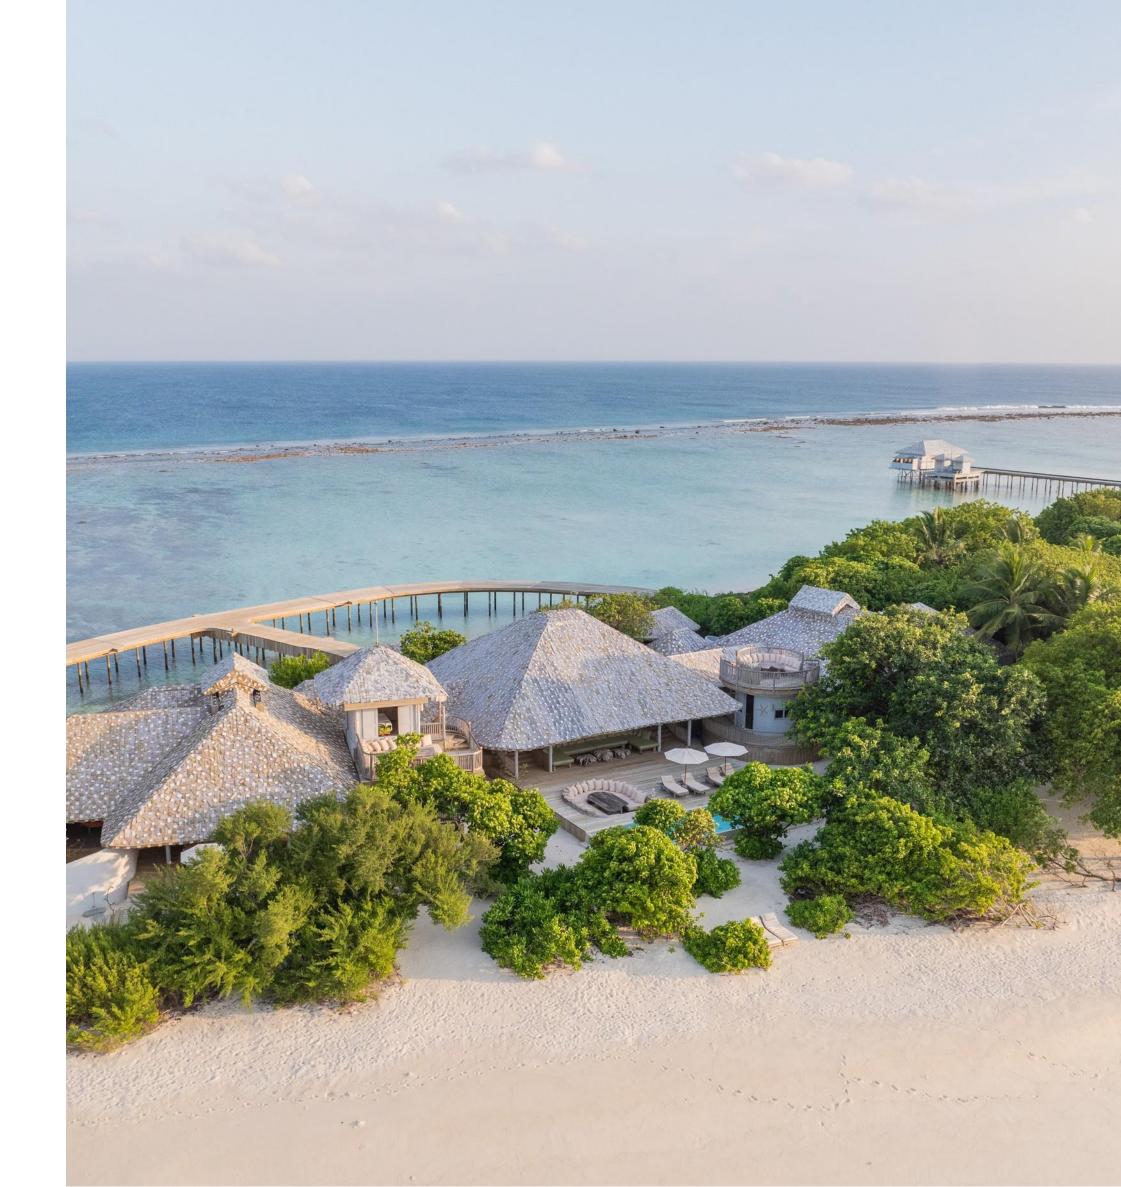

## PRIVATE ISLAND

Located in the sparkling waters of Dhipparufushi in the Maldives' Makunudhoo Atoll, Soneva Secret represents a new wave of rare, personalised hospitality. The first resort in the Makunudhoo Atoll, its remote island setting offers the ultimate in privacy and seclusion, where the beauty of nature abounds.

### SANCTUARIES

Capacity: thirty adults & thirty children

Explore vast overwater and island villas, including secret hideaways accessible only by boat. Every stay is personalised to ensure an unforgettable escape in nature, enhanced by exemplary service standards from your dedicated team of three - a Barefoot Guardian for butler service, Barefoot Assistant and dedicated chef.

**View Resort Factsheet** 

Soneva Secret villas are designed to offer exceptional levels of privacy, comfort and peace, and are equipped with an array of services and amenities:

- Dedicated Barefoot Guardians and Barefoot Assistants in every villa
- 14 chefs de partie, each specialised in an international cuisine
- Direct beach or ocean access with daybeds and sun loungers
- Spa treatment rooms
- Fully equipped gyms
- Private pools and curved water slides
- Master bedrooms with retractable roofs
- Open-air ensuite bathrooms with sunken bathtubs, toilets and showers
- Adjoining bedroom in every villa, perfect for children
- Spacious in-villa and outdoor dining areas
- Walk-in minibars with Smeg fridges, Nespresso coffee machines, in-villa kitchens and wine fridges
- TV lounges with large daybeds, smart TVs and Bose sound systems
- Study desk with ocean views
- Wi-Fi with on/off switches