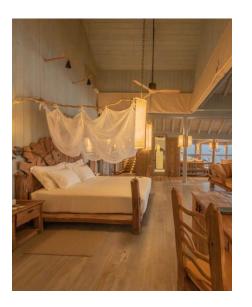

### SANCTUARIES

Capacity: thirty adults & thirty children

Explore vast overwater and island villas, including secret hideaways accessible only by boat. Every stay is personalised to ensure an unforgettable escape in nature, enhanced by exemplary service standards from your dedicated team of three - a Barefoot Guardian for butler service, Barefoot Assistant and dedicated chef.

**View Resort Factsheet** 

Soneva Secret villas are designed to offer exceptional levels of privacy, comfort and peace, and are equipped with an array of services and amenities:

- Dedicated Barefoot Guardians and Barefoot Assistants in every villa
- 14 chefs de partie, each specialised in an international cuisine
- Direct beach or ocean access with daybeds and sun loungers
- Spa treatment rooms
- Fully equipped gyms
- Private pools and curved water slides
- Master bedrooms with retractable roofs
- Open-air ensuite bathrooms with sunken bathtubs, toilets and showers
- Adjoining bedroom in every villa, perfect for children
- Spacious in-villa and outdoor dining areas
- Walk-in minibars with Smeg fridges, Nespresso coffee machines, in-villa kitchens and wine fridges
- TV lounges with large daybeds, smart TVs and Bose sound systems
- Study desk with ocean views
- Wi-Fi with on/off switches