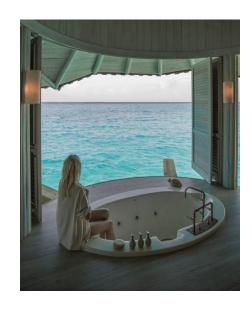

**View Resort Factsheet** 

Soneva Secret villas are designed to offer exceptional levels of privacy, comfort and peace, and are equipped with an array of services and amenities:

- Dedicated Barefoot Guardians and Barefoot Assistants in every villa
- 14 chefs de partie, each specialised in an international cuisine
- Direct beach or ocean access with daybeds and sun loungers
- Spa treatment rooms
- Fully equipped gyms
- Private pools and curved water slides
- Master bedrooms with retractable roofs
- Open-air ensuite bathrooms with sunken bathtubs, toilets and showers
- Adjoining bedroom in every villa, perfect for children
- Spacious in-villa and outdoor dining areas
- Walk-in minibars with Smeg fridges, Nespresso coffee machines, in-villa kitchens and wine fridges
- TV lounges with large daybeds, smart TVs and Bose sound systems
- Study desk with ocean views
- Wi-Fi with on/off switches