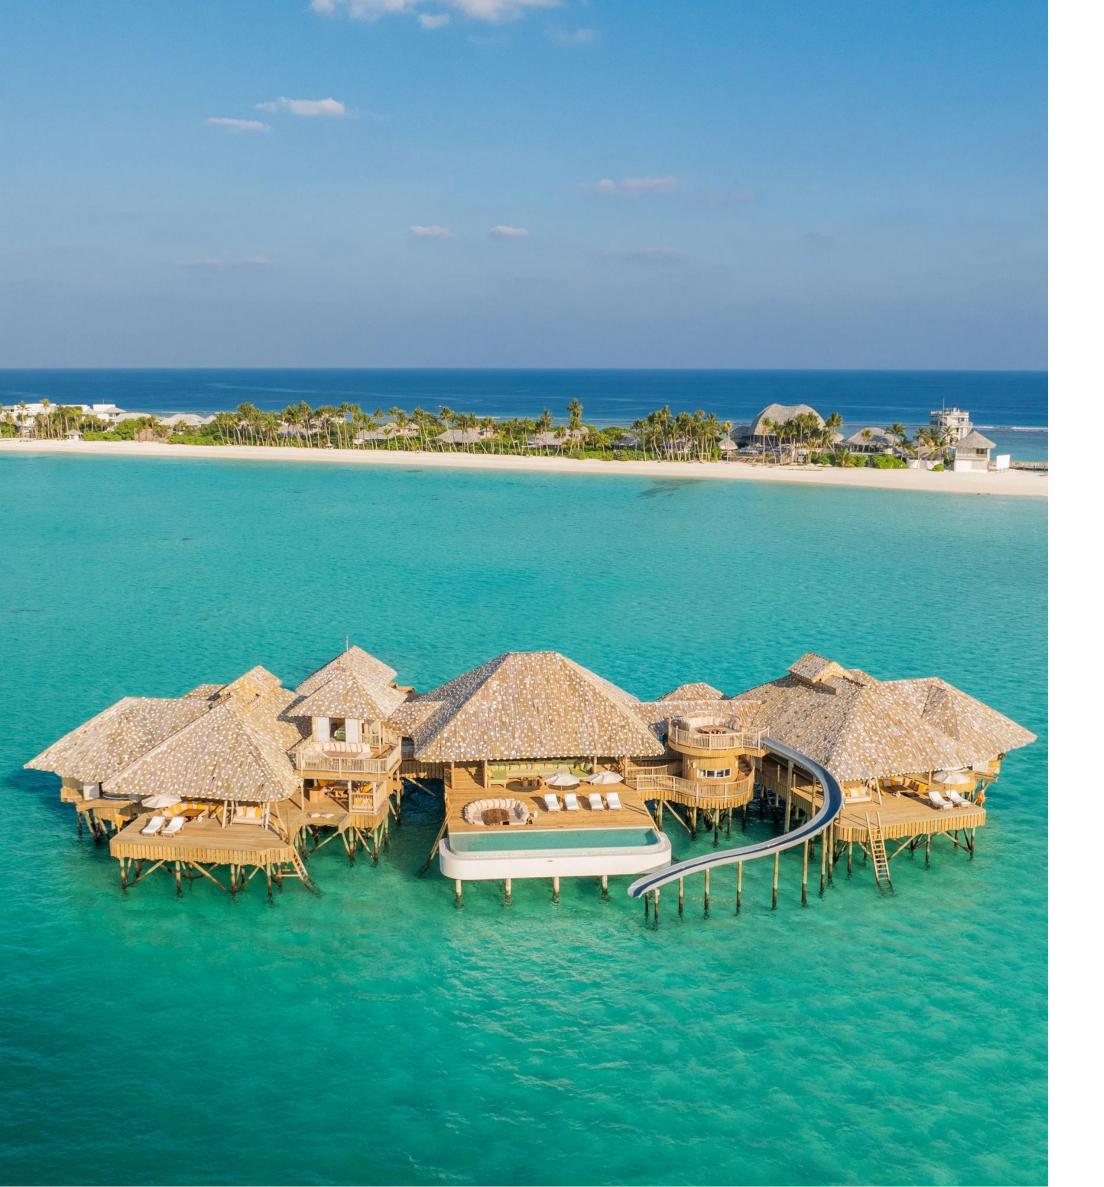

## CRUSOE RESERVE

Capacity: four adults & four children Inventory: one

The spectacular two-bedroom Crusoe Reserve offers incredible views in every direction, whether over the interrupted horizon, into the clear blue depths of the ocean, or up towards the sky.

### BEACH RESERVE

Capacity: four adults & four children Inventory: one

This two-bedroom Beach Reserve is surrounded by tropical gardens with an array of dining and living areas, signature swimming pool, private gym and a spacious terrace - offering the ultimate in privacy.

### The Secret BUYOUT

Starting from USD 107,000 per night

Make the most of your private island retreat where up to sixty guests can stay in elegant one- and two-bedroom overwater and island villas. The experience is further enhanced with all-inclusive dining, featuring exquisite menus tailored to your preferences. Guests are also treated to personalised transfers, ensuring seamless arrivals and departures for every occasion.