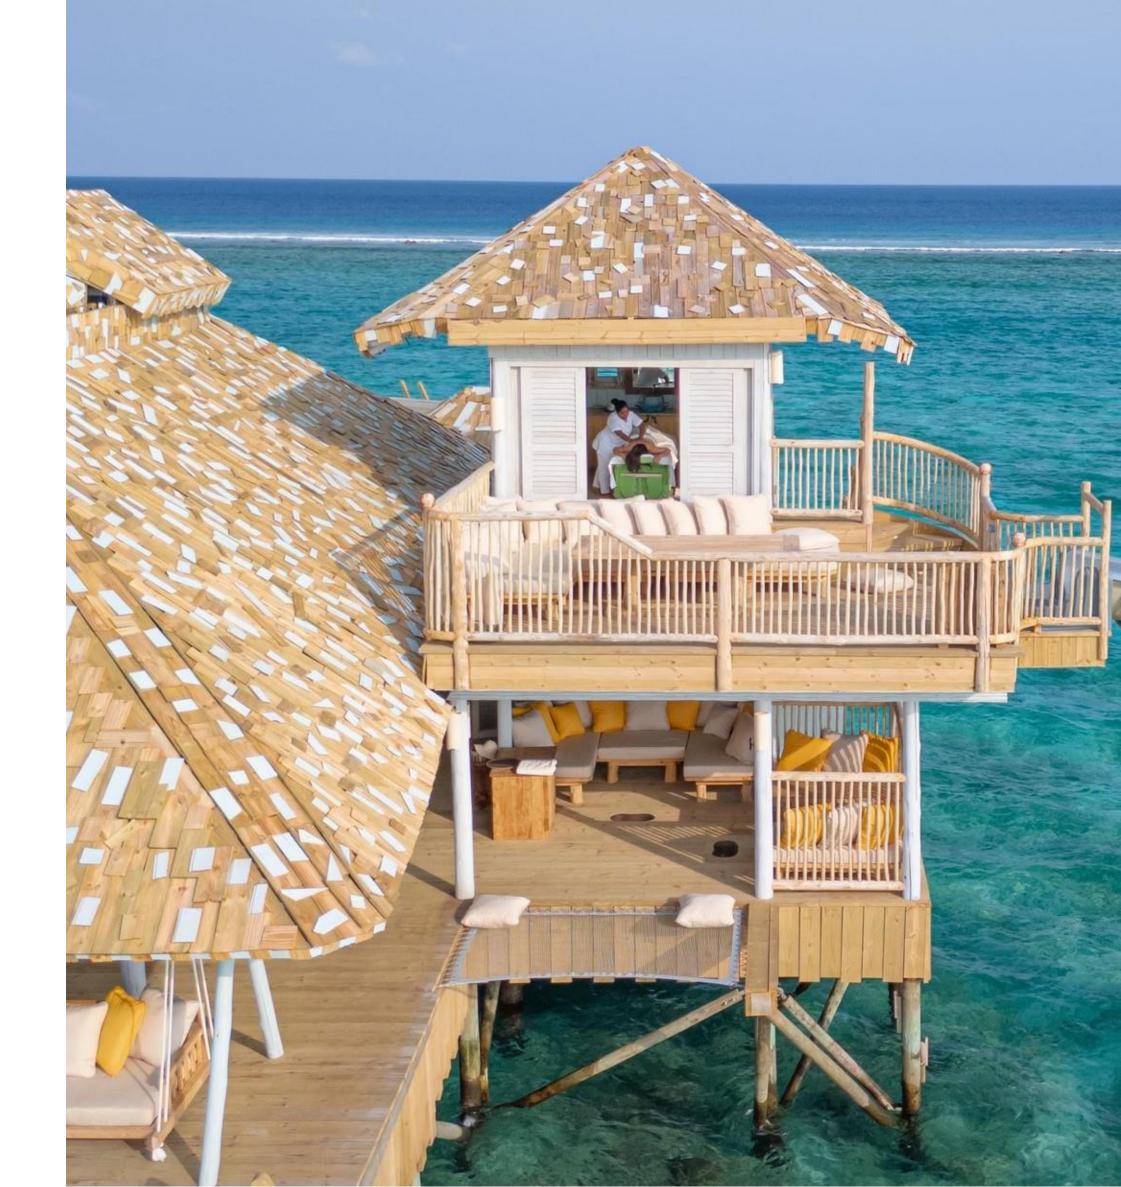

### OVERWATER HIDEAWAY

Capacity: two adults & two children Inventory: five

The serene Overwater Hideaway features an expansive master bedroom on the ground floor, complete with an open plan living room, spacious deck and a range of outdoor dining areas.

# CRUSOE VIIIa

Capacity: two adults & two children Inventory: one

Spread across two floors, this spacious Crusoe
Villa features a private pool surrounded by
ample space for lounging, dining and taking in
the uninterrupted ocean vistas.

## CRUSOE RESERVE

Capacity: four adults & four children Inventory: one

The spectacular two-bedroom Crusoe Reserve offers incredible views in every direction, whether over the interrupted horizon, into the clear blue depths of the ocean, or up towards the sky.