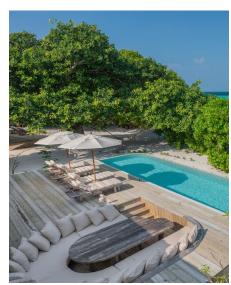

### SANCTUARIES

Capacity: thirty adults & thirty children

Explore vast overwater and island villas, including secret hideaways accessible only by boat. Every stay is personalised to ensure an unforgettable escape in nature, enhanced by exemplary service standards from your dedicated team of three - a Barefoot Guardian for butler service, Barefoot Assistant and dedicated chef.

**View Resort Factsheet** 

Soneva Secret villas are designed to offer exceptional levels of privacy, comfort and peace, and are equipped with an array of services and amenities:

- Dedicated Barefoot Guardians and Barefoot Assistants in every villa
- 14 chefs de partie, each specialised in an international cuisine
- Direct beach or ocean access with daybeds and sun loungers
- Spa treatment rooms
- Fully equipped gyms
- Private pools and curved water slides
- Master bedrooms with retractable roofs
- Open-air ensuite bathrooms with sunken bathtubs, toilets and showers
- Adjoining bedroom in every villa, perfect for children
- Spacious in-villa and outdoor dining areas
- Walk-in minibars with Smeg fridges, Nespresso coffee machines, in-villa kitchens and wine fridges
- TV lounges with large daybeds, smart TVs and Bose sound systems
- Study desk with ocean views
- Wi-Fi with on/off switches