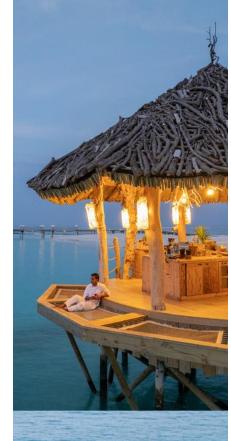

#### Secret Bar

A serene overwater escape where bespoke cocktails, catamaran nets and baby sharks drifting below set the scene for intimate events.

Maximum Capacity: 12

Outdoor Seating