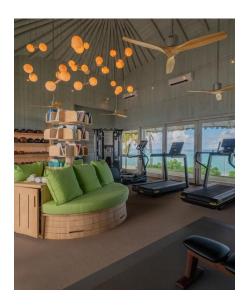

**View Resort Factsheet** 

Soneva Secret villas are designed to offer exceptional levels of privacy, comfort and peace, and are equipped with an array of services and amenities:

- Dedicated Barefoot Guardians and Barefoot Assistants in every villa
- 14 chefs de partie, each specialised in an international cuisine
- Direct beach or ocean access with daybeds and sun loungers
- Spa treatment rooms
- Fully equipped gyms
- Private pools and curved water slides
- Master bedrooms with retractable roofs
- Open-air ensuite bathrooms with sunken bathtubs, toilets and showers
- Adjoining bedroom in every villa, perfect for children
- Spacious in-villa and outdoor dining areas
- Walk-in minibars with Smeg fridges, Nespresso coffee machines, in-villa kitchens and wine fridges
- TV lounges with large daybeds, smart TVs and Bose sound systems
- Study desk with ocean views
- Wi-Fi with on/off switches