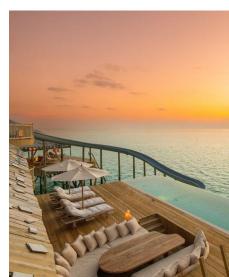

#### Secret Bar

A serene overwater escape where bespoke cocktails, catamaran nets and baby sharks drifting below set the scene for intimate events.

Maximum Capacity: 12

Outdoor Seating