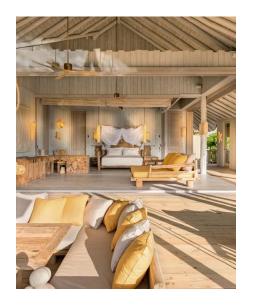

### Beach Villa Beach Villa HIDEAWAY

Capacity: two adults & two children Inventory: five

This private Beach Hideaway is surrounded by pristine white sand and lush jungle, just steps from the sparkling waters of the lagoon. Spread over two floors, there's plenty of space for relaxing.

### OVERWATER HIDEAWAY

Capacity: two adults & two children Inventory: five

The serene Overwater Hideaway features an expansive master bedroom on the ground floor, complete with an open plan living room, spacious deck and a range of outdoor dining areas.

# CRUSOE VIIIa

Capacity: two adults & two children Inventory: one

Spread across two floors, this spacious Crusoe
Villa features a private pool surrounded by
ample space for lounging, dining and taking in
the uninterrupted ocean vistas.