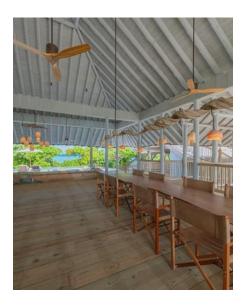

#### The Living Room

This casual dining restaurant and lounge is a two-storey club house elevated for prime views just steps from the beach.

Maximum Capacity: 60

Indoor & Outdoor Seating