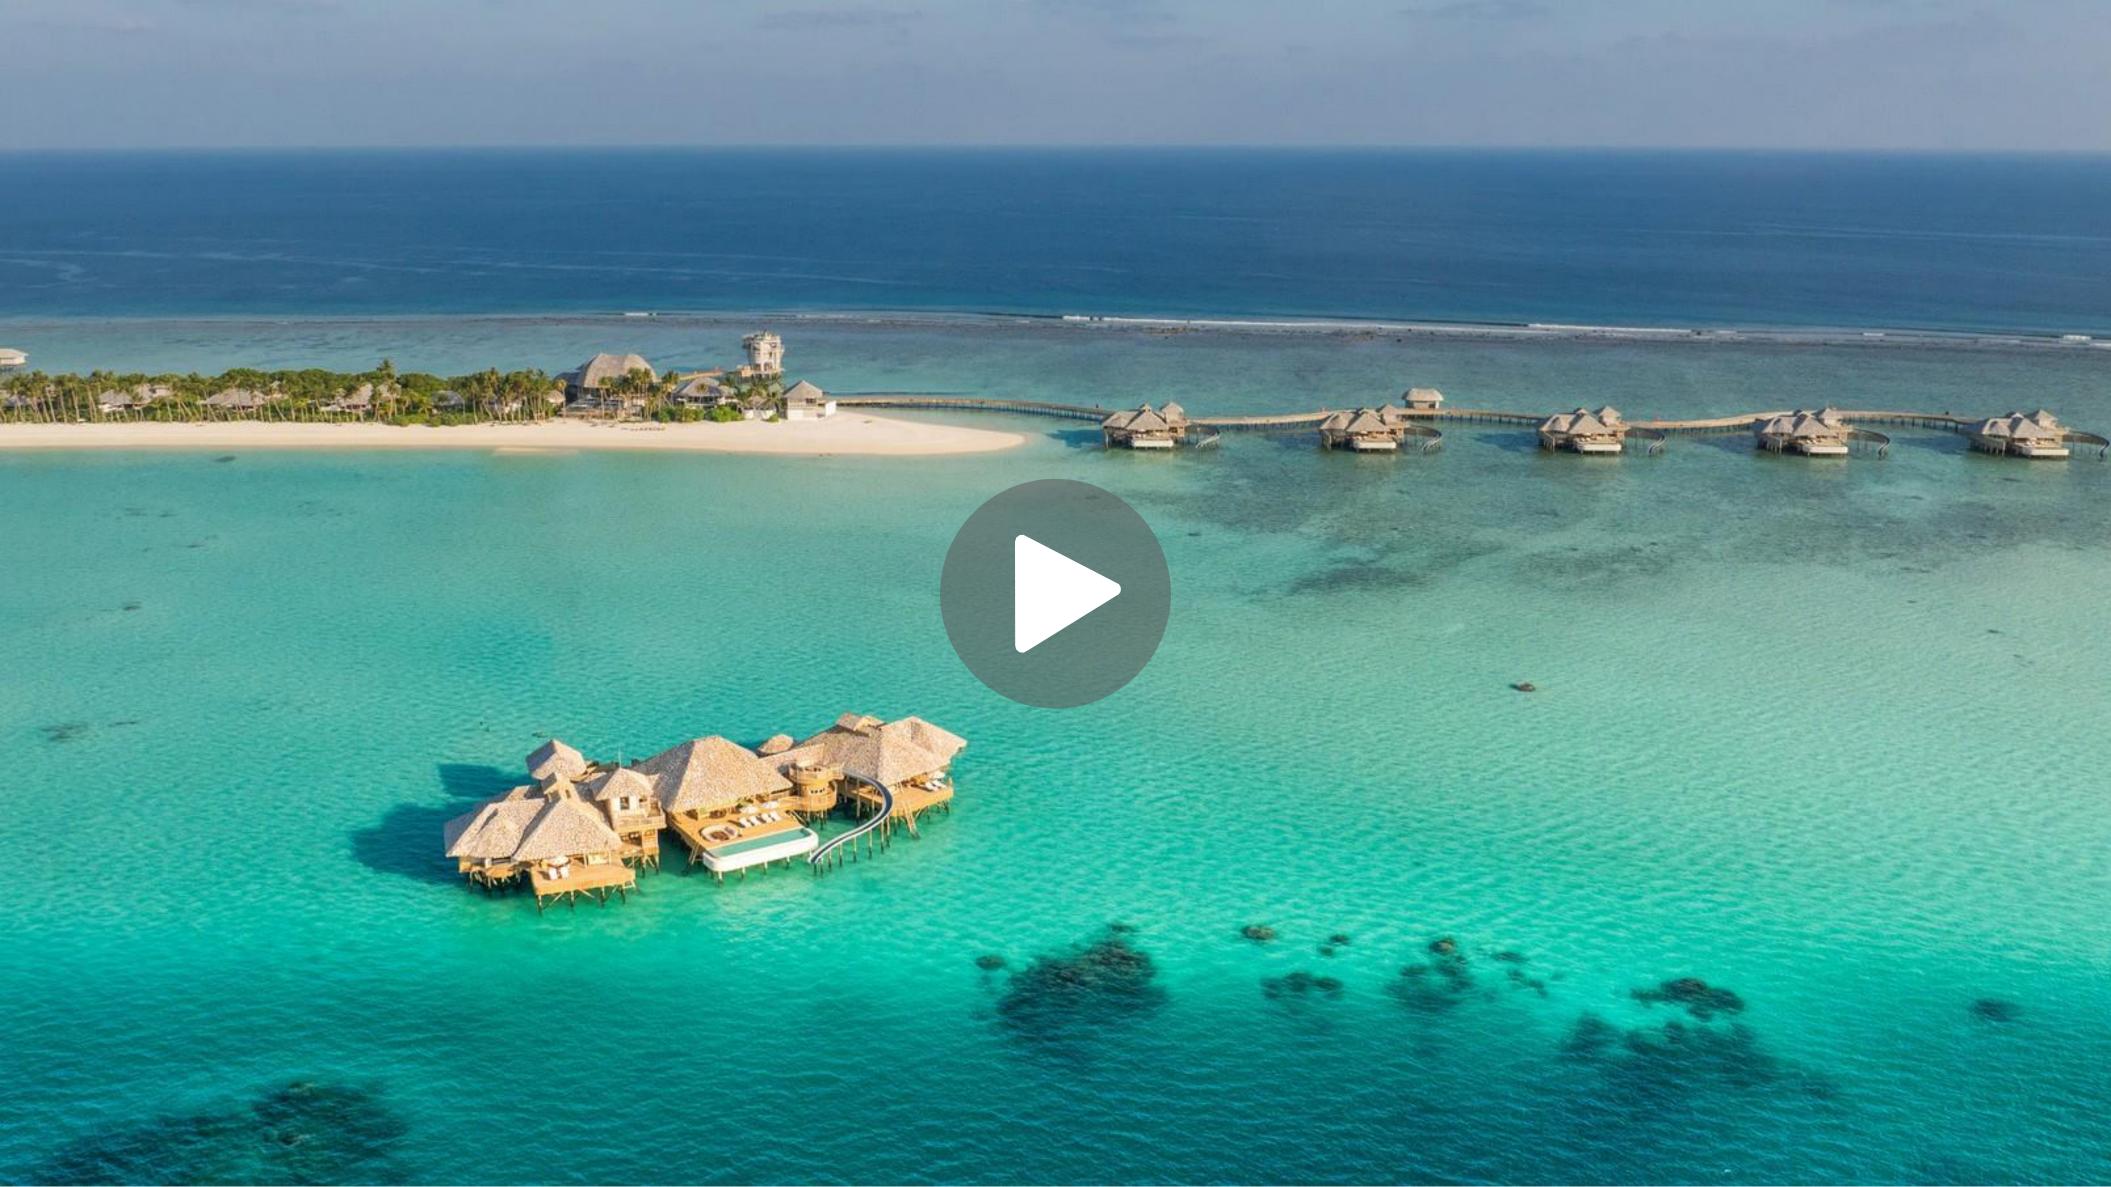

## PRIVATE ISLAND

Located in the sparkling waters of Dhipparufushi in the Maldives' Makunudhoo Atoll, Soneva Secret represents a new wave of rare, personalised hospitality. The first resort in the Makunudhoo Atoll, its remote island setting offers the ultimate in privacy and seclusion, where the beauty of nature abounds.

### SANCTUARIES

Capacity: thirty adults & thirty children

Explore vast overwater and island villas, including secret hideaways accessible only by boat. Every stay is personalised to ensure an unforgettable escape in nature, enhanced by exemplary service standards from your dedicated team of three - a Barefoot Guardian for butler service, Barefoot Assistant and dedicated chef.

# CRUSOE VIIIa

Capacity: two adults & two children Inventory: one

Spread across two floors, this spacious Crusoe
Villa features a private pool surrounded by
ample space for lounging, dining and taking in
the uninterrupted ocean vistas.

## CRUSOE RESERVE

Capacity: four adults & four children Inventory: one

The spectacular two-bedroom Crusoe Reserve offers incredible views in every direction, whether over the interrupted horizon, into the clear blue depths of the ocean, or up towards the sky.