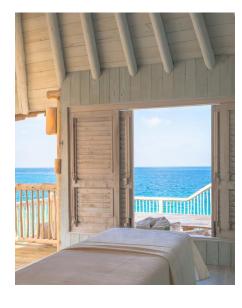

### Beach Villa Beach Villa HIDEAWAY

Capacity: two adults & two children Inventory: five

This private Beach Hideaway is surrounded by pristine white sand and lush jungle, just steps from the sparkling waters of the lagoon. Spread over two floors, there's plenty of space for relaxing.

### OVERWATER HIDEAWAY

Capacity: two adults & two children Inventory: five

The serene Overwater Hideaway features an expansive master bedroom on the ground floor, complete with an open plan living room, spacious deck and a range of outdoor dining areas.