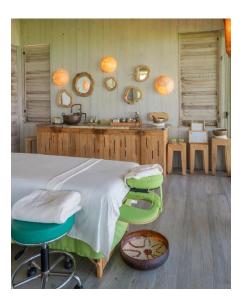

**View Resort Factsheet** 

Soneva Secret villas are designed to offer exceptional levels of privacy, comfort and peace, and are equipped with an array of services and amenities:

- Dedicated Barefoot Guardians and Barefoot Assistants in every villa
- 14 chefs de partie, each specialised in an international cuisine
- Direct beach or ocean access with daybeds and sun loungers
- Spa treatment rooms
- Fully equipped gyms
- Private pools and curved water slides
- Master bedrooms with retractable roofs
- Open-air ensuite bathrooms with sunken bathtubs, toilets and showers
- Adjoining bedroom in every villa, perfect for children
- Spacious in-villa and outdoor dining areas
- Walk-in minibars with Smeg fridges, Nespresso coffee machines, in-villa kitchens and wine fridges
- TV lounges with large daybeds, smart TVs and Bose sound systems
- Study desk with ocean views
- Wi-Fi with on/off switches