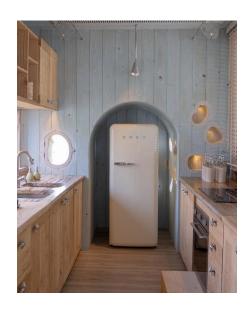

**View Resort Factsheet** 

Soneva Secret villas are designed to offer exceptional levels of privacy, comfort and peace, and are equipped with an array of services and amenities:

- Dedicated Barefoot Guardians and Barefoot Assistants in every villa
- 14 chefs de partie, each specialised in an international cuisine
- Direct beach or ocean access with daybeds and sun loungers
- Spa treatment rooms
- Fully equipped gyms
- Private pools and curved water slides
- Master bedrooms with retractable roofs
- Open-air ensuite bathrooms with sunken bathtubs, toilets and showers
- Adjoining bedroom in every villa, perfect for children
- Spacious in-villa and outdoor dining areas
- Walk-in minibars with Smeg fridges, Nespresso coffee machines, in-villa kitchens and wine fridges
- TV lounges with large daybeds, smart TVs and Bose sound systems
- Study desk with ocean views
- Wi-Fi with on/off switches