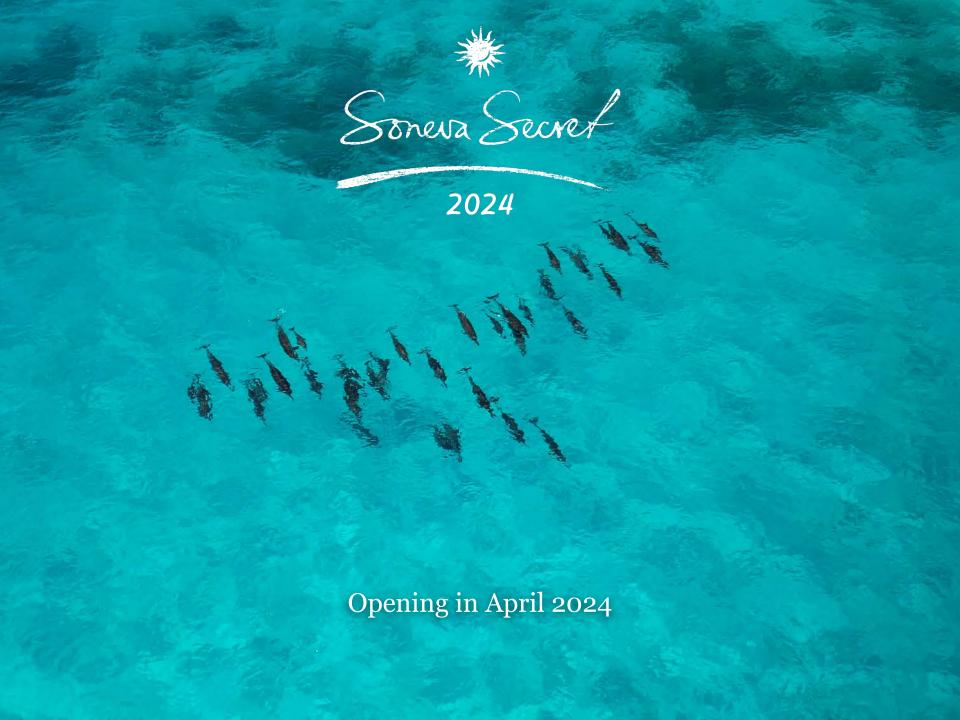

If 'luxury' is defined as a rarity, then in today's society that means peace, time and space. Our unique experiences are in keeping with our interpretation of luxury.

The ultra-bespoke Soneva Secret 2024 reflects a fresh chapter in signature exclusivity and personalised hospitality. Located on the remote island of Dhipparufushi in the Maldives' Haa Dhaalu Atoll, each of the resort's 14 villas, including the Maldives' first floating villa, feature a dedicated service team and exceptional amenities.