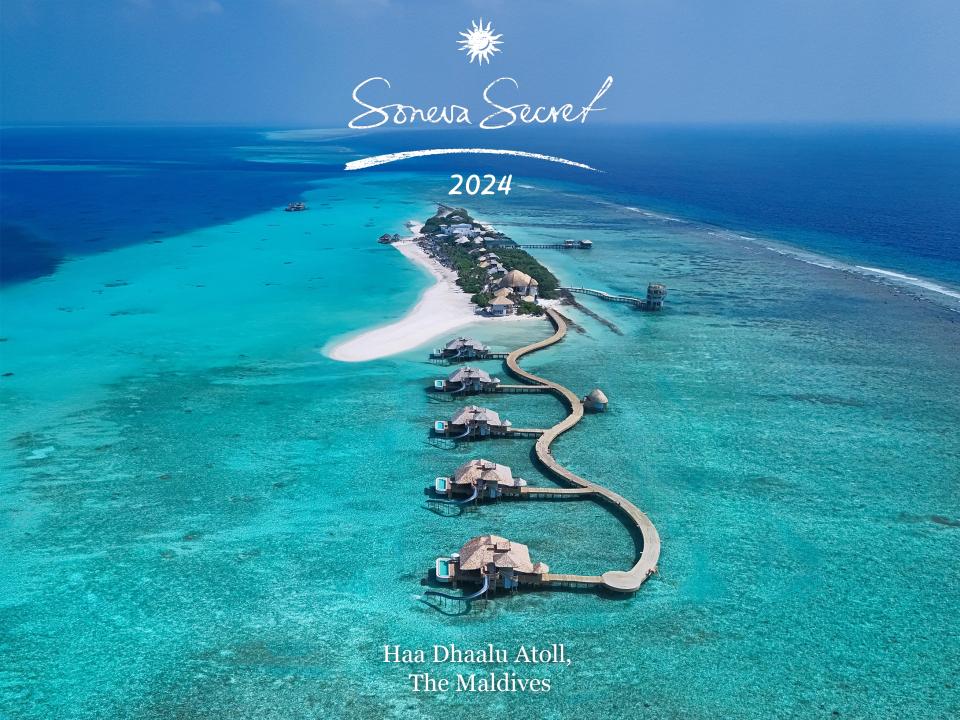

If 'luxury' is defined as a rarity, then in today's society that means peace, time and space. Our unique experiences are in keeping with our interpretation of luxury.

The ultra-bespoke Soneva Secret 2024 reflects a fresh chapter in signature exclusivity and personalised hospitality. Located on the remote island of Dhipparufushi in the Maldives' Haa Dhaalu Atoll, each of the resort's 14 villas, including the Maldives' first floating villa, feature a dedicated service team and exceptional amenities.

# Meet the Resort Team

**Josje Van Engelen** General Manager

**Damien Le Bihan** Resort Manager

One Island, One Atoll.

Soneva Secret is the only resort in the Haa Dhaalu Atoll and is found on the remote island of Dhipparufushi at the westernmost tip of the Maldives.