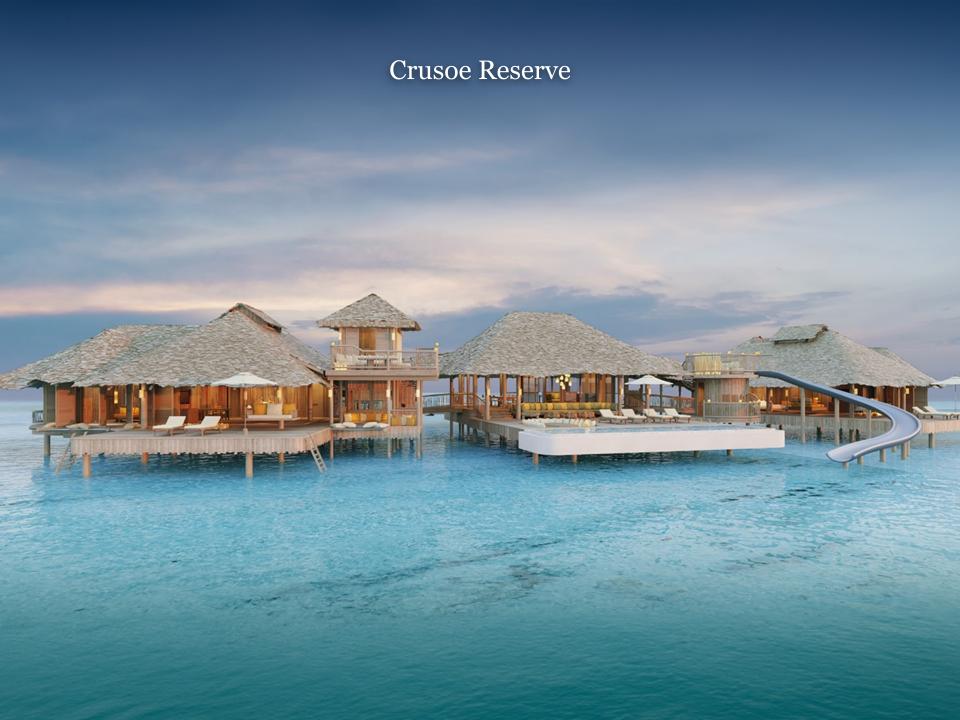

# VILLAS

| Villa Type         | Size<br>(sqm) | Number of Rooms | Number<br>of Villas |
|--------------------|---------------|-----------------|---------------------|
| Beach Hideaway     | 448           | 1               | 5                   |
| Crusoe Villa       | 461           | 1               | 1                   |
| Overwater Hideaway | 461           | 1               | 5                   |
| Castaway Villa     | 461           | 1               | 1                   |
| Crusoe Reserve     | 1108          | 2               | 1                   |
| Beach Reserve      | 1158          | 2               | 1                   |
| TOTAL              |               |                 | 14                  |

- Overwater Hideaway
- Beach Hideaway
- Beach Reserve
- Crusoe Villa
- Crusoe Reserve
- Castaway Villa Flexible location based on guest's preference

Updated February 2024