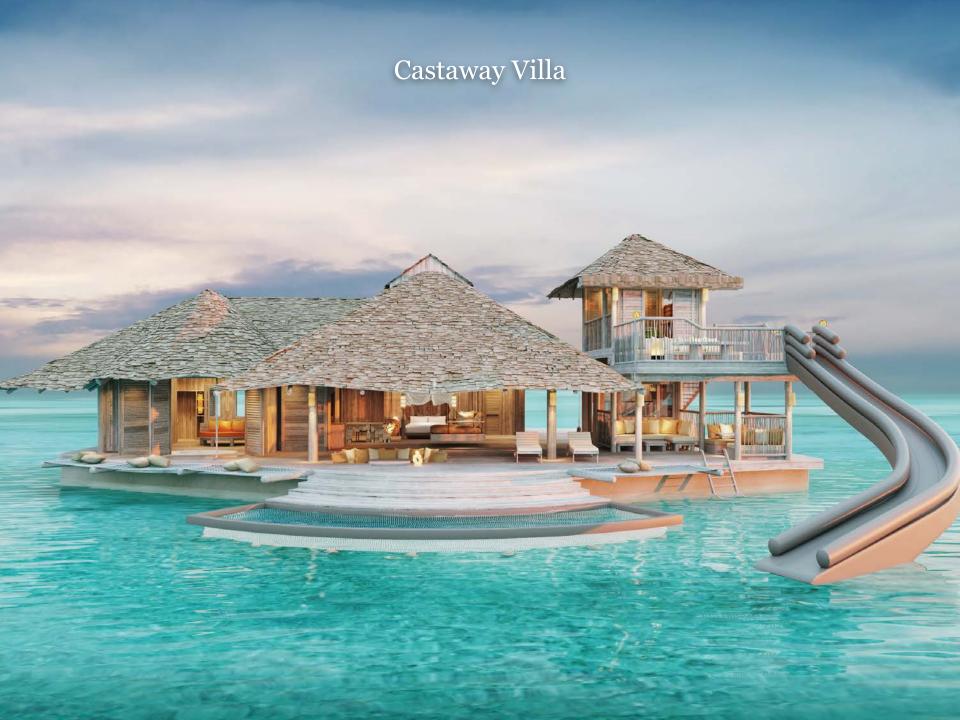

# VILLAS

| Villa Type         | Size<br>(sqm) | Number of Rooms | Number<br>of Villas |
|--------------------|---------------|-----------------|---------------------|
| Beach Hideaway     | 448           | 1               | 5                   |
| Crusoe Villa       | 461           | 1               | 1                   |
| Overwater Hideaway | 461           | 1               | 5                   |
| Castaway Villa     | 461           | 1               | 1                   |
| Crusoe Reserve     | 1108          | 2               | 1                   |
| Beach Reserve      | 1158          | 2               | 1                   |
| TOTAL              |               |                 | 14                  |

- Overwater Hideaway
- Beach Hideaway
- Beach Reserve
- Crusoe Villa
- Crusoe Reserve
- Castaway Villa Flexible location based on guest's preference

Updated February 2024