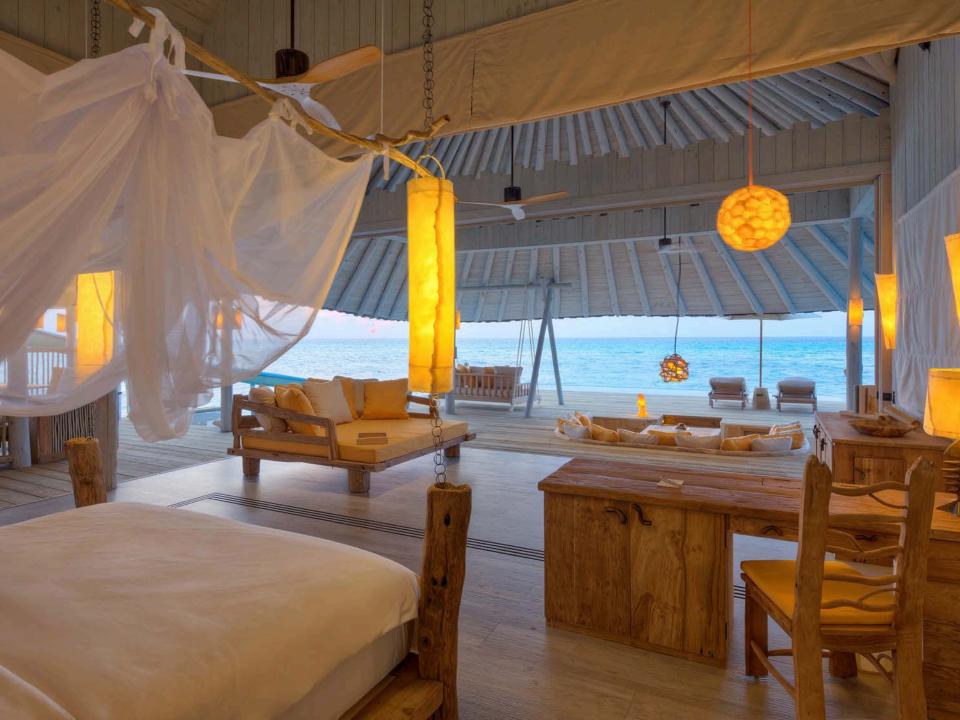

# THE SECRET DETAILS

Soneva Secret villas are designed to offer exceptional levels of privacy, comfort and peace, and are equipped with an array of services and amenities that include:

- Dedicated Barefoot Guardians and Barefoot Assistants in every villa
- Fourteen chefs across a range of international cuisines, one for each villa
- Direct beach or ocean access with daybeds and sun loungers
- Spa treatment rooms
- Private pools and curved water slides
- Master bedrooms with retractable roofs
- Open-air ensuite bathrooms with sunken bathtubs, toilets and showers
- Adjoining bedroom in every villa, perfect for children
- In-villa and beach dining areas
- Study desk with ocean views
- Fully equipped gyms
- Walk-in minibars with Smeg fridges, Nespresso coffee machines and in-villa kitchens and wine fridges
- TV lounges with large daybeds, smart TVs and Bose sound systems
- WiFi with on/off switches