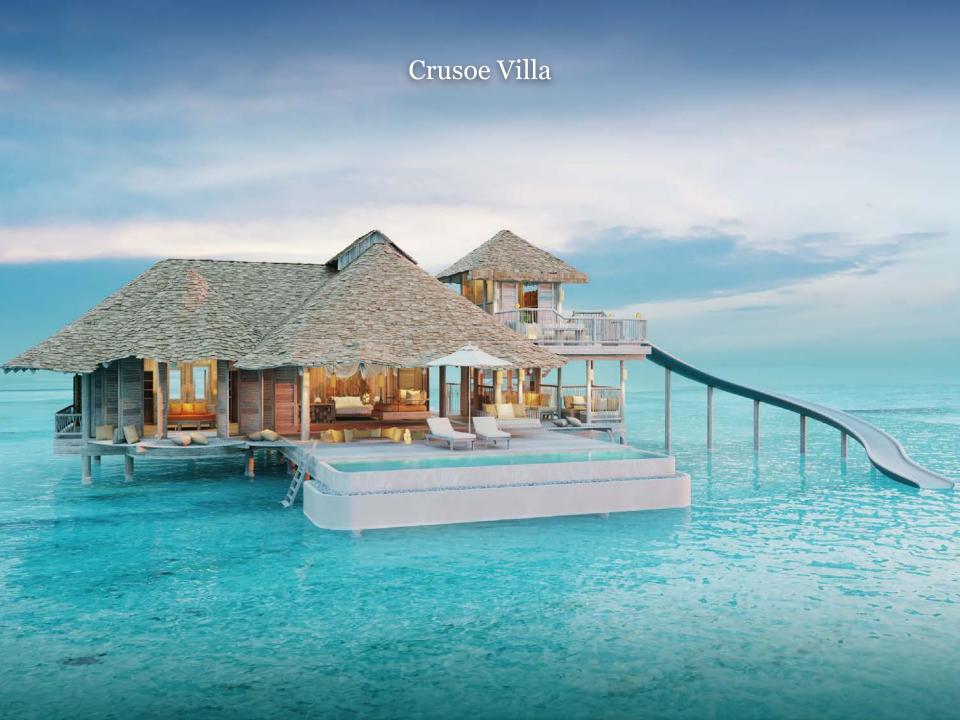

# VILLAS

| Villa Type         | Size<br>(sqm) | Number of Rooms | Number<br>of Villas |
|--------------------|---------------|-----------------|---------------------|
| Beach Hideaway     | 448           | 1               | 5                   |
| Crusoe Villa       | 461           | 1               | 1                   |
| Overwater Hideaway | 461           | 1               | 5                   |
| Castaway Villa     | 461           | 1               | 1                   |
| Crusoe Reserve     | 1108          | 2               | 1                   |
| Beach Reserve      | 1158          | 2               | 1                   |
| TOTAL              |               |                 | 14                  |

- Overwater Hideaway
- Beach Hideaway
- Beach Reserve
- Crusoe Villa
- Crusoe Reserve
- Castaway Villa Flexible location based on guest's preference

Updated February 2024