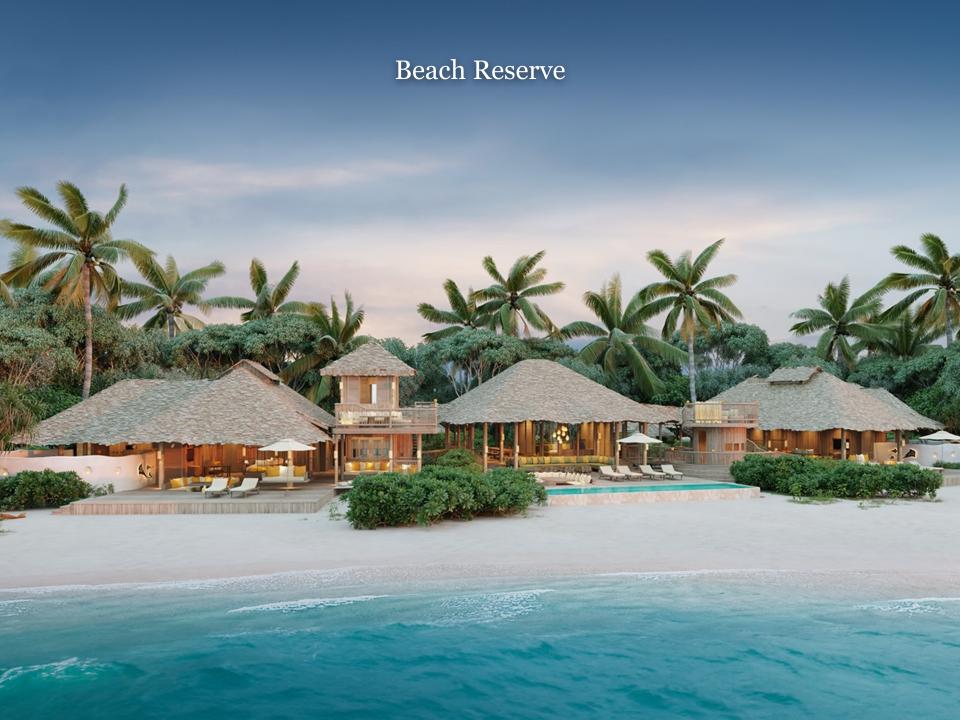

# VILLAS

| Villa Type         | Size<br>(sqm) | Number of Rooms | Number<br>of Villas |
|--------------------|---------------|-----------------|---------------------|
| Beach Hideaway     | 448           | 1               | 5                   |
| Crusoe Villa       | 461           | 1               | 1                   |
| Overwater Hideaway | 461           | 1               | 5                   |
| Castaway Villa     | 461           | 1               | 1                   |
| Crusoe Reserve     | 1108          | 2               | 1                   |
| Beach Reserve      | 1158          | 2               | 1                   |
| TOTAL              |               |                 | 14                  |

- Overwater Hideaway
- Beach Hideaway
- Beach Reserve
- Crusoe Villa
- Crusoe Reserve
- Castaway Villa Flexible location based on guest's preference

Updated February 2024