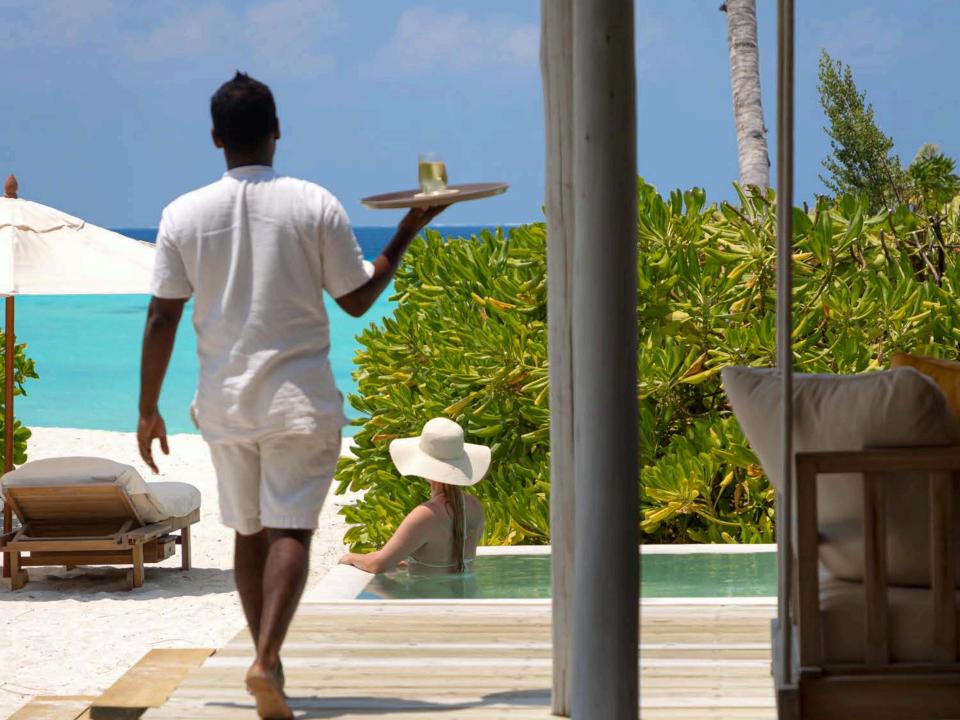

# THE SECRET DETAILS

Soneva Secret villas are designed to offer exceptional levels of privacy, comfort and peace, and are equipped with an array of services and amenities that include:

- Dedicated Barefoot Guardians and Barefoot Assistants in every villa
- Fourteen chefs across a range of international cuisines, one for each villa
- Direct beach or ocean access with daybeds and sun loungers
- Spa treatment rooms
- Private pools and curved water slides
- Master bedrooms with retractable roofs
- Open-air ensuite bathrooms with sunken bathtubs, toilets and showers
- Adjoining bedroom in every villa, perfect for children
- In-villa and beach dining areas
- Study desk with ocean views
- Fully equipped gyms
- Walk-in minibars with Smeg fridges, Nespresso coffee machines and in-villa kitchens and wine fridges
- TV lounges with large daybeds, smart TVs and Bose sound systems
- WiFi with on/off switches