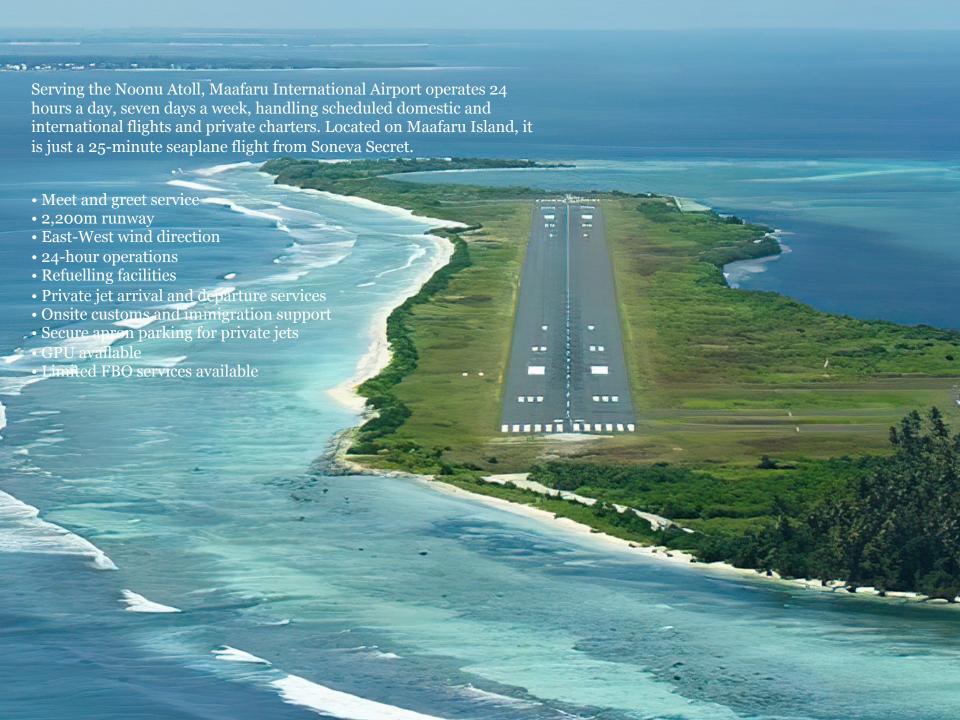

Soneva Secret 2024 can be reached by:

75-minute seaplane transfer from Velana International Airport in Malé

25-minute seaplane transfer from Maafaru International Airport in the Noonu Atoll

1-hour speedboat transfer from Kulhudhuffushi Airport in the Haa Dhaalu Atoll