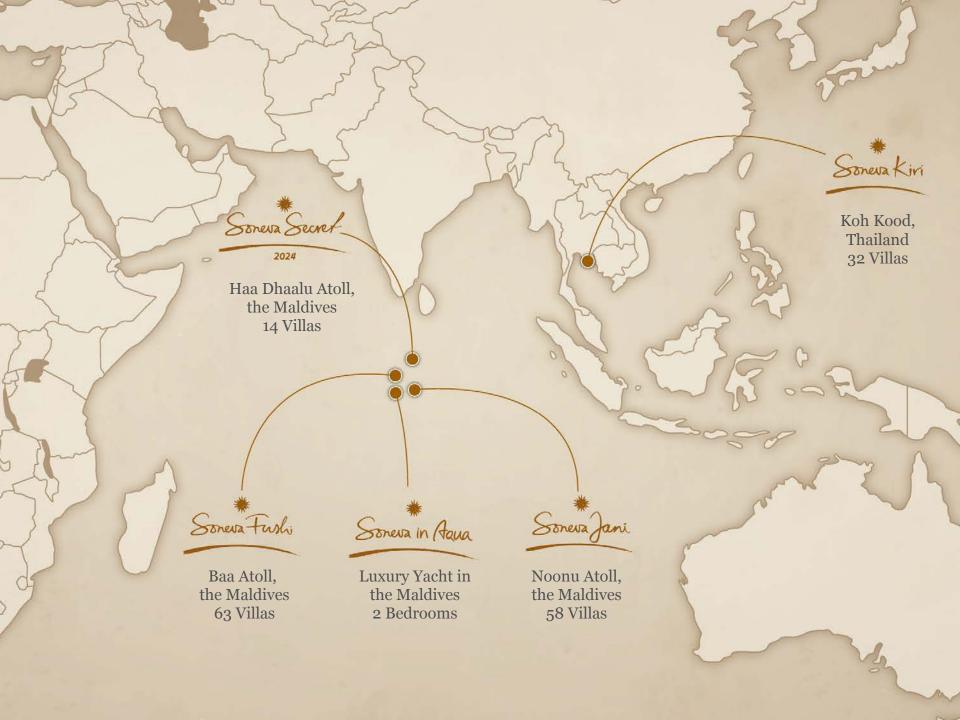

Soneva Secret 2024 can be reached by:

75-minute seaplane transfer from Velana International Airport in Malé

25-minute seaplane transfer from Maafaru International Airport in the Noonu Atoll

1-hour speedboat transfer from Kulhudhuffushi Airport in the Haa Dhaalu Atoll

40-minute seaplane flight from Soneva Fushi or 30-minute seaplane flight from Soneva Jani

1-day leisurely cruise on Soneva in Aqua from Soneva Fushi or Soneva Jani