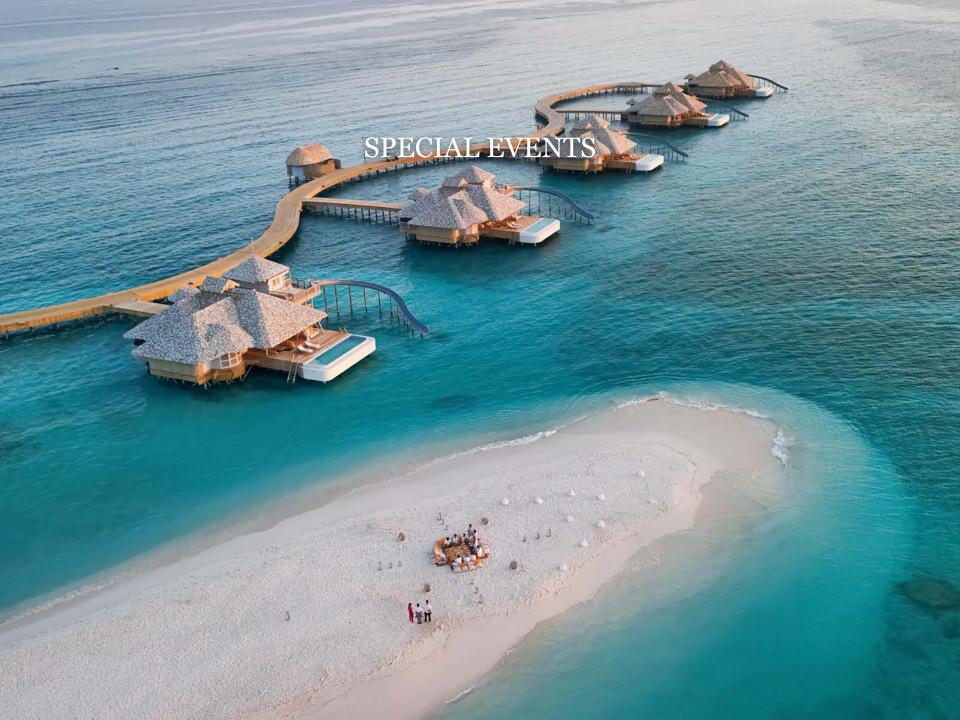

If 'luxury' is defined as a rarity, then in today's society that means peace, time and space. Our unique experiences are in keeping with our interpretation of luxury.

The ultra-bespoke Soneva Secret 2024 reflects a fresh chapter in signature exclusivity and personalised hospitality. Located on the remote island of Dhipparufushi in the Maldives' Haa Dhaalu Atoll, each of the resort's 14 villas, including the Maldives' first floating villa, feature a dedicated service team and exceptional amenities.

# Meet the Resort Team

**Josje Van Engelen** General Manager

**Damien Le Bihan** Resort Manager

One Island, One Atoll.

Soneva Secret is the only resort in the Haa Dhaalu Atoll and is found on the remote island of Dhipparufushi at the westernmost tip of the Maldives.