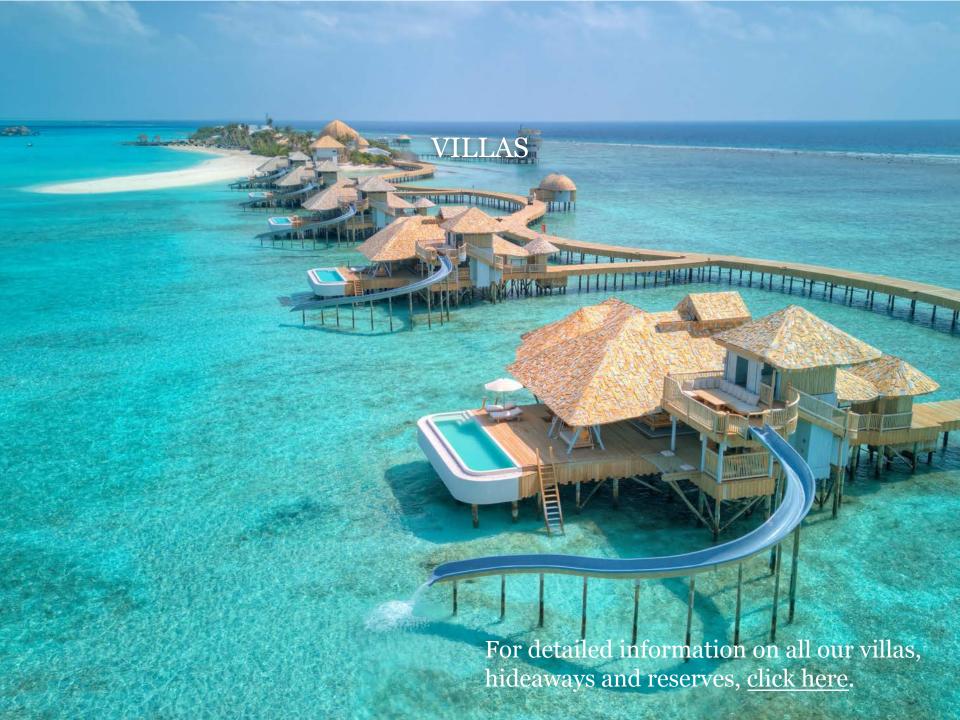

# VILLAS

| Villa Type         | Size<br>(sqm) | Number of Rooms | Number<br>of Villas |
|--------------------|---------------|-----------------|---------------------|
| Beach Hideaway     | 448           | 1               | 5                   |
| Crusoe Villa       | 461           | 1               | 1                   |
| Overwater Hideaway | 461           | 1               | 5                   |
| Castaway Villa     | 461           | 1               | 1                   |
| Crusoe Reserve     | 1108          | 2               | 1                   |
| Beach Reserve      | 1158          | 2               | 1                   |
| TOTAL              |               |                 | 14                  |

# THE SECRET DETAILS

Soneva Secret villas are designed to offer exceptional levels of privacy, comfort and peace, and are equipped with an array of services and amenities that include:

- Dedicated Barefoot Guardians and Barefoot Assistants in every villa
- Fourteen chefs across a range of international cuisines, one for each villa
- Direct beach or ocean access with daybeds and sun loungers
- Spa treatment rooms
- Private pools and curved water slides
- Master bedrooms with retractable roofs
- Open-air ensuite bathrooms with sunken bathtubs, toilets and showers
- Adjoining bedroom in every villa, perfect for children
- In-villa and beach dining areas
- Study desk with ocean views
- Fully equipped gyms
- Walk-in minibars with Smeg fridges, Nespresso coffee machines and in-villa kitchens and wine fridges
- TV lounges with large daybeds, smart TVs and Bose sound systems
- WiFi with on/off switches