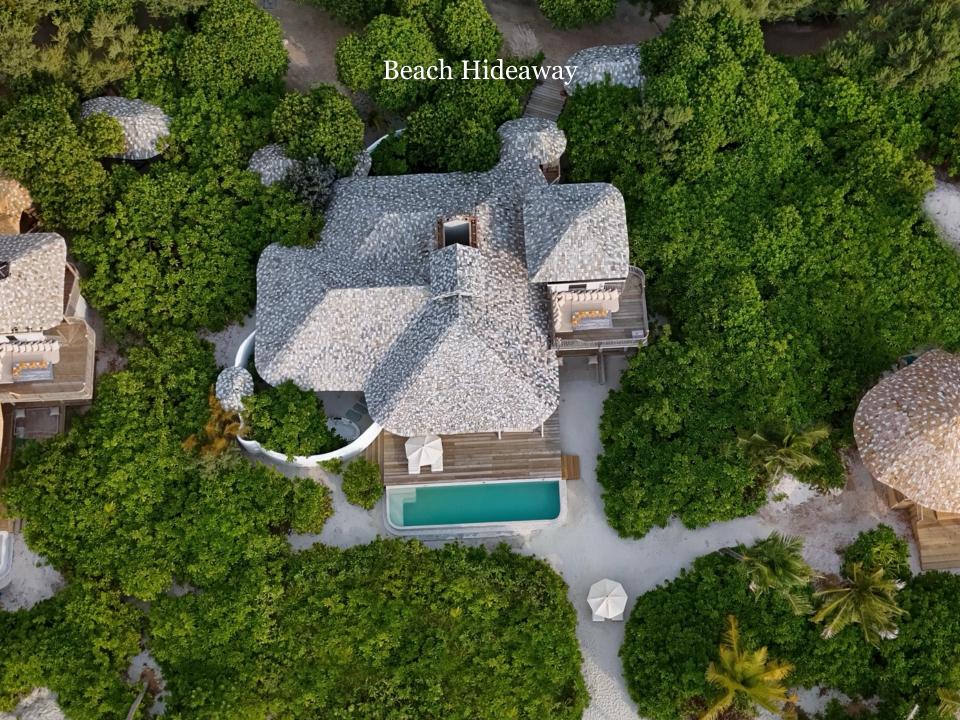

# VILLAS

| Villa Type         | Size<br>(sqm) | Number of Rooms | Number<br>of Villas |
|--------------------|---------------|-----------------|---------------------|
| Beach Hideaway     | 448           | 1               | 5                   |
| Crusoe Villa       | 461           | 1               | 1                   |
| Overwater Hideaway | 461           | 1               | 5                   |
| Castaway Villa     | 461           | 1               | 1                   |
| Crusoe Reserve     | 1108          | 2               | 1                   |
| Beach Reserve      | 1158          | 2               | 1                   |
| TOTAL              |               |                 | 14                  |

- Overwater Hideaway
- Beach Hideaway
- Beach Reserve
- Crusoe Villa
- Crusoe Reserve
- Castaway Villa Flexible location based on guest's preference

Updated February 2024