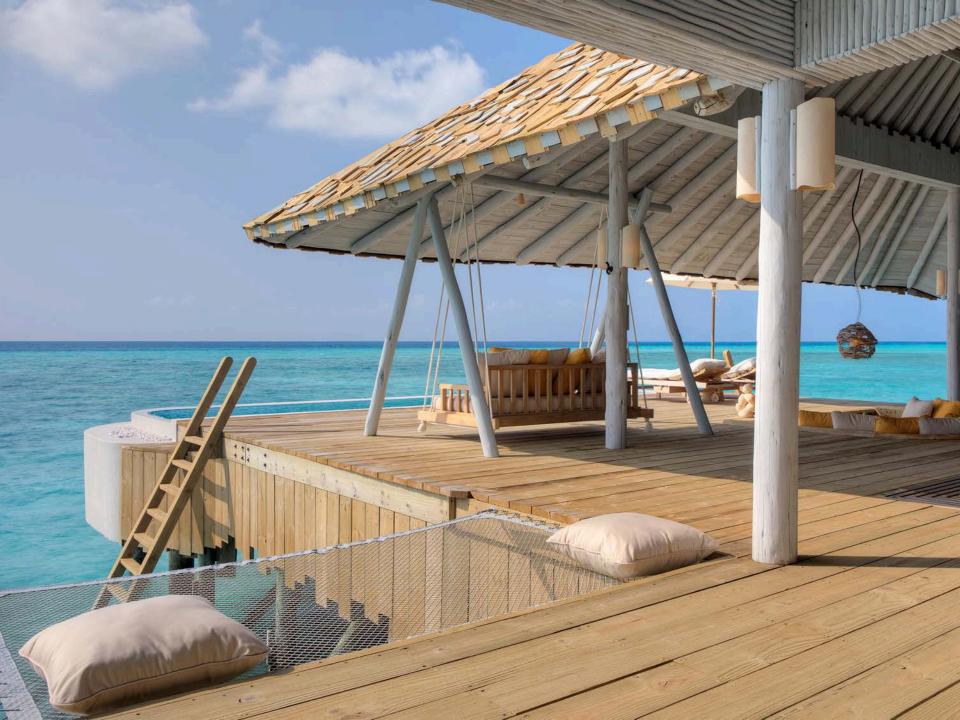

# USPs

| Unique for the Maldives – one island, one atoll. The first and only resort in the Haa Dhaalu Atoll |
|----------------------------------------------------------------------------------------------------|
| Pristine setting where whales are regularly spotted                                                |
| Exceptionally private with just 14 villas                                                          |
| Crusoe and Castaway lagoon villas, accessed by boat                                                |
| Maldives' first floating villa                                                                     |
| Direct beach or lagoon access from all villas                                                      |
| Sunset views from every villa                                                                      |
| Three hosts per villa, including dedicated chef                                                    |
| Private pools and retractable roofs for stargazing                                                 |
| In-villa gyms and spa treatment rooms                                                              |
| Adjoining children's rooms in every villa                                                          |
| Entirely bespoke menu of experiences                                                               |
| The Living Room island clubhouse                                                                   |
| Out of This World dining tower, wine cellar & observatory, with overwater zipline                  |
| Unique destination dining                                                                          |
| Unparalleled watersports                                                                           |
| Back to nature family activities, beyond The Den                                                   |
| Soneva in Aqua experiences                                                                         |
| Marine Biology & Dive Centre                                                                       |
| Eco Centro Waste-to-Wealth                                                                         |
| Organic garden                                                                                     |
| Complimentary ice cream, chocolate and cheese<br>& meat rooms                                      |
| No News, No Shoes                                                                                  |

# THE SECRET DETAILS

Soneva Secret villas are designed to offer exceptional levels of privacy, comfort and peace, and are equipped with an array of services and amenities that include:

- Dedicated Barefoot Guardians and Barefoot Assistants in every villa
- Fourteen chefs across a range of international cuisines, one for each villa
- Direct beach or ocean access with daybeds and sun loungers
- Spa treatment rooms
- Private pools and curved water slides
- Master bedrooms with retractable roofs
- Open-air ensuite bathrooms with sunken bathtubs, toilets and showers
- Adjoining bedroom in every villa, perfect for children
- In-villa and beach dining areas
- Study desk with ocean views
- Fully equipped gyms
- Walk-in minibars with Smeg fridges, Nespresso coffee machines and in-villa kitchens and wine fridges
- TV lounges with large daybeds, smart TVs and Bose sound systems
- WiFi with on/off switches