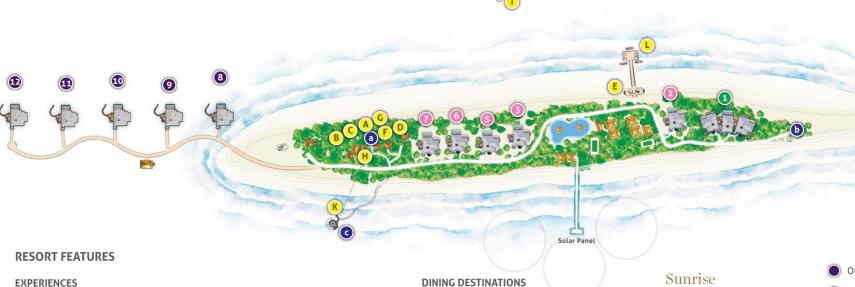

## Resort Map

### **EXPERIENCES**

- A THE LIVING ROOM - LIBRARY
  - GAMES ROOM
  - BOUTIQUE
- THE GYM
- MARINE BIOLOGY & DIVE CENTRE
- D THE SPA

- E WATER SPORTS
- F) THE DEN
- CINEMA PARADISO
- ORGANIC GARDEN
  - SO PRIVATE FLOATING LOUNGE & KITCHEN Flexible location based on quest's preference

- YOGA PLATFORM
- **ZIPLINE**
- WELCOME JETTY
- - THE LIVING ROOM
    - ALL-DAY DINING

    - CHEESE & MEAT ROOM
    - CHOCOLATE & ICE CREAM ROOM
  - **b** SO PRIMITIVE
  - **OUT OF THIS WORLD** 
    - DINING ROOM
    - WINE CELLAR
    - OBSERVATORY

- Overwater Hideaway
- Beach Hideaway
- Beach Reserve
- Crusoe Villa
- Crusoe Reserve
- Castaway Villa Flexible location based on guest's preference

Updated February 2024