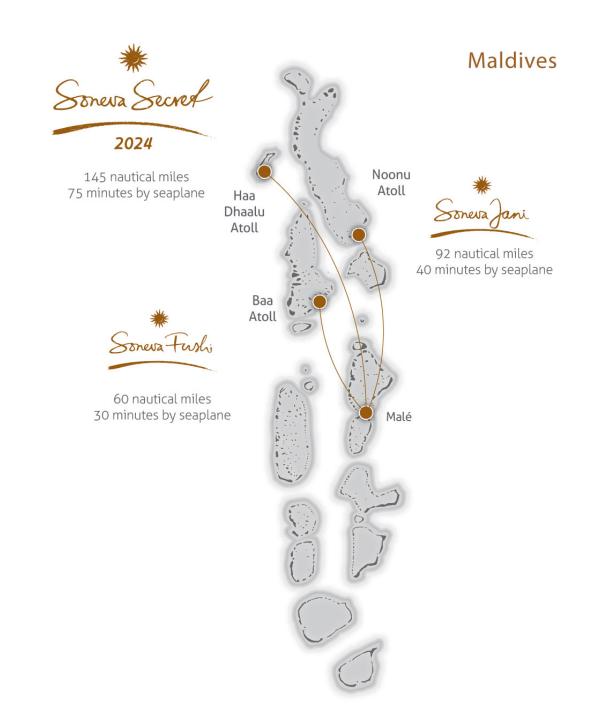

If 'luxury' is defined as a rarity, then in today's society that means peace, time and space. Our unique experiences are in keeping with our interpretation of luxury.

The ultra-bespoke Soneva Secret 2024 reflects a fresh chapter in signature exclusivity and personalised hospitality. Located on the remote island of Dhipparufushi in the Maldives' Haa Dhaalu Atoll, each of the resort's 14 villas, including the Maldives' first floating villa, feature a dedicated service team and exceptional amenities.

Soneva Secret 2024 can be reached by:

75-minute seaplane transfer from Velana International Airport in Malé

25-minute seaplane transfer from Maafaru International Airport in the Noonu Atoll

1-hour speedboat transfer from Kulhudhuffushi Airport in the Haa Dhaalu Atoll

40-minute seaplane flight from Soneva Fushi or 30-minute seaplane flight from Soneva Jani

1-day leisurely cruise on Soneva in Aqua from Soneva Fushi or Soneva Jani