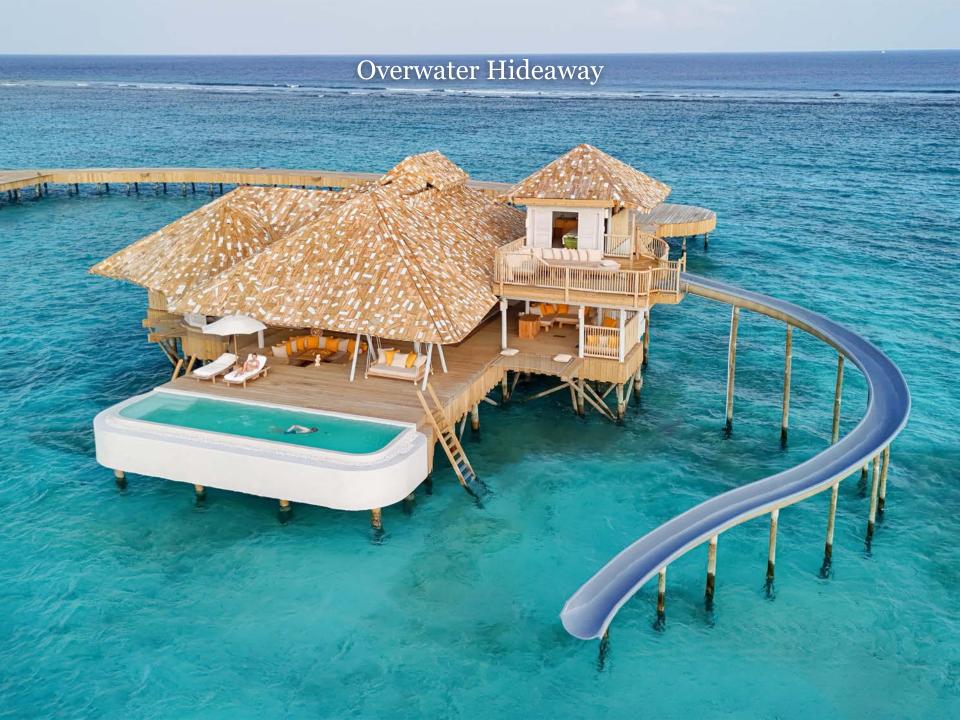

# VILLAS

| Villa Type         | Size<br>(sqm) | Number of Rooms | Number<br>of Villas |
|--------------------|---------------|-----------------|---------------------|
| Beach Hideaway     | 448           | 1               | 5                   |
| Crusoe Villa       | 461           | 1               | 1                   |
| Overwater Hideaway | 461           | 1               | 5                   |
| Castaway Villa     | 461           | 1               | 1                   |
| Crusoe Reserve     | 1108          | 2               | 1                   |
| Beach Reserve      | 1158          | 2               | 1                   |
| TOTAL              |               |                 | 14                  |

- Overwater Hideaway
- Beach Hideaway
- Beach Reserve
- Crusoe Villa
- Crusoe Reserve
- Castaway Villa Flexible location based on guest's preference

Updated February 2024