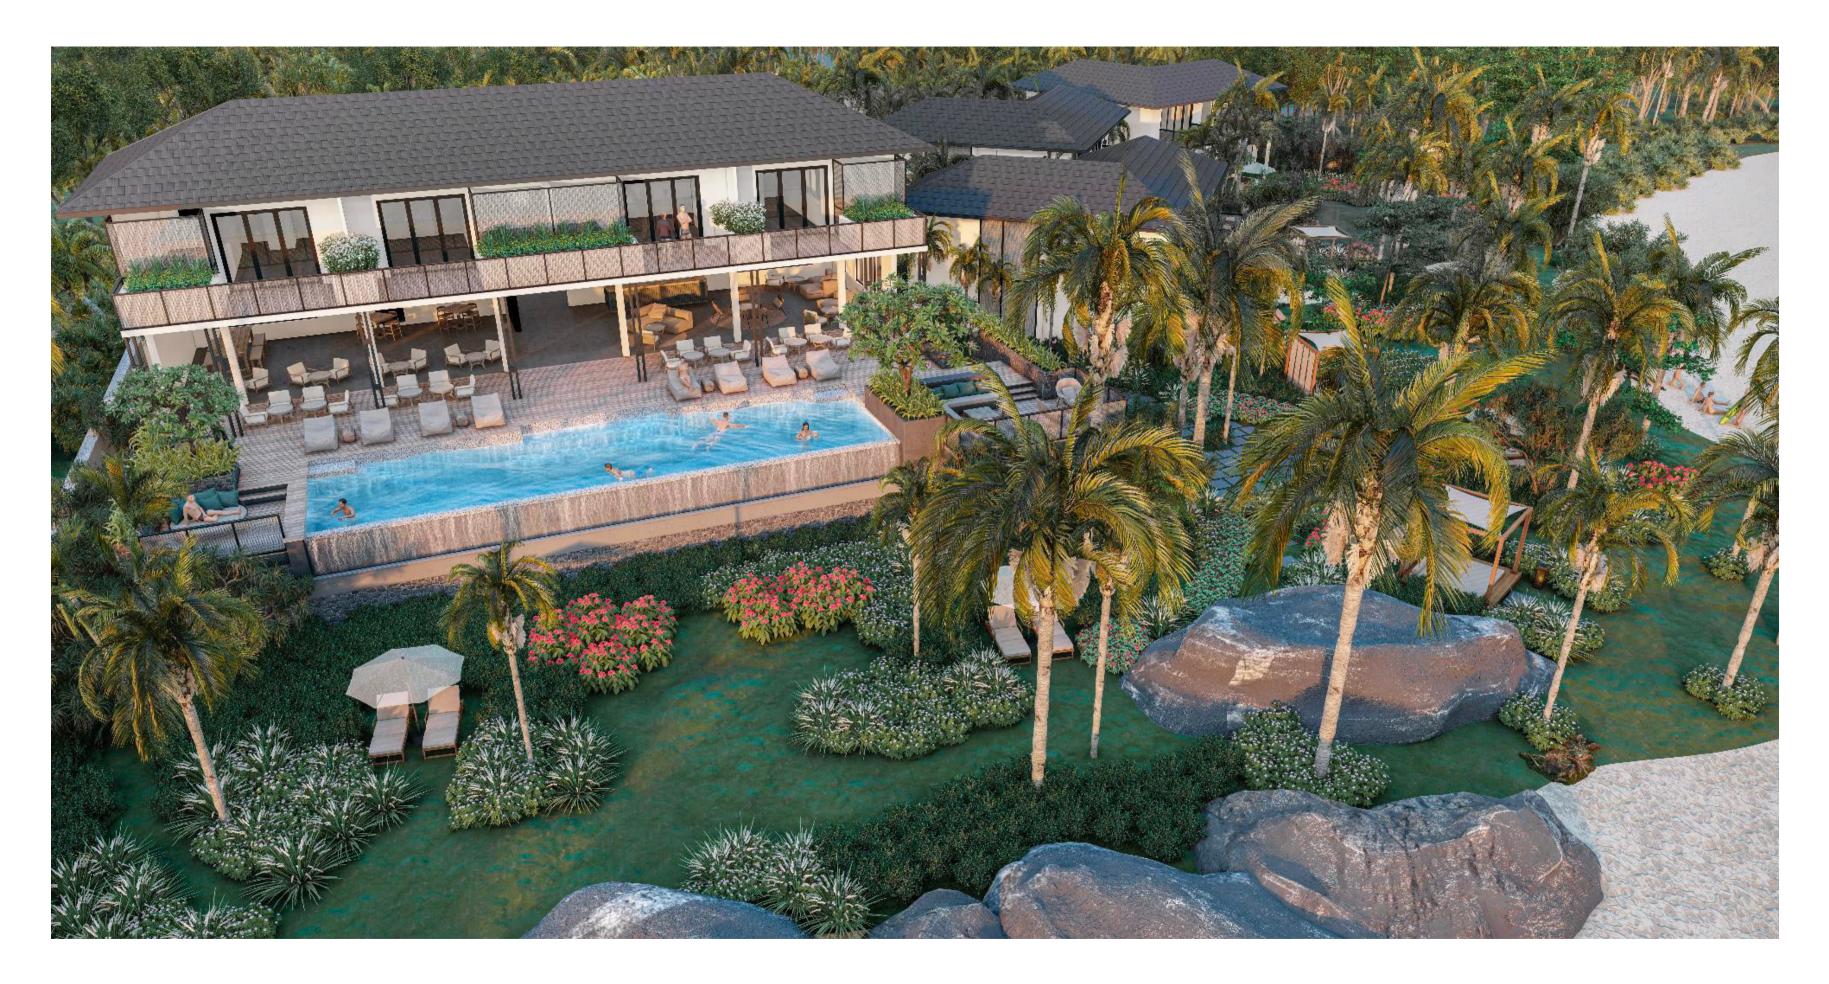

It is located just 40km north of Galle and just 15 km south of Bentota, and has access to a beautiful coastline.

The main clubhouse overlooks the western coastline, with incredible sunset views.

Landscaped gardens across the resort will provide lounging areas across the resort.

The resort has one main clubhouse with four rooms, and three villas with 1 suite and 2 rooms each.

Guests can enjoy direct, uninterrupted ocean views in all rooms

All suites have a large living area, and 2 suites have private pools facing the ocean as well.