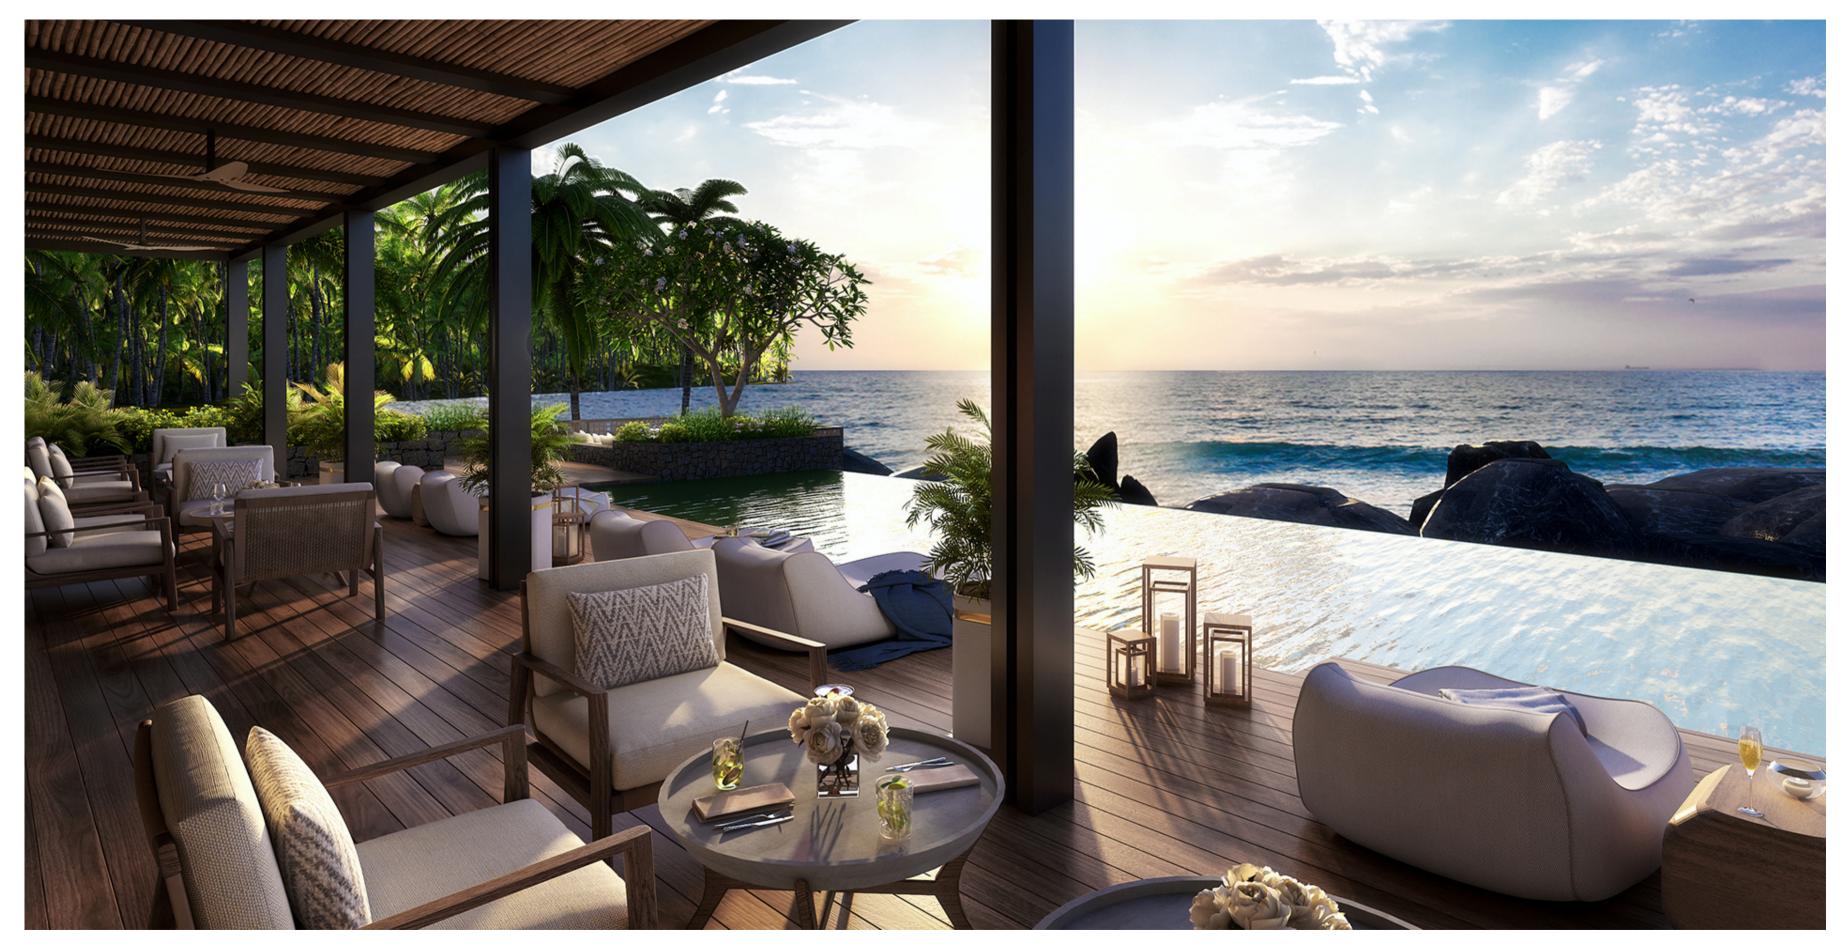

It is located just 40km north of Galle and just 15 km south of Bentota, and has access to a beautiful coastline.

The main clubhouse overlooks the western coastline, with incredible sunset views.

Landscaped gardens across the resort will provide lounging areas across the resort.

The resort has one main clubhouse with four rooms, and three villas with 1 suite and 2 rooms each.

Guests can enjoy direct, uninterrupted ocean views in all rooms

All suites have a large living area, and 2 suites have private pools facing the ocean as well.