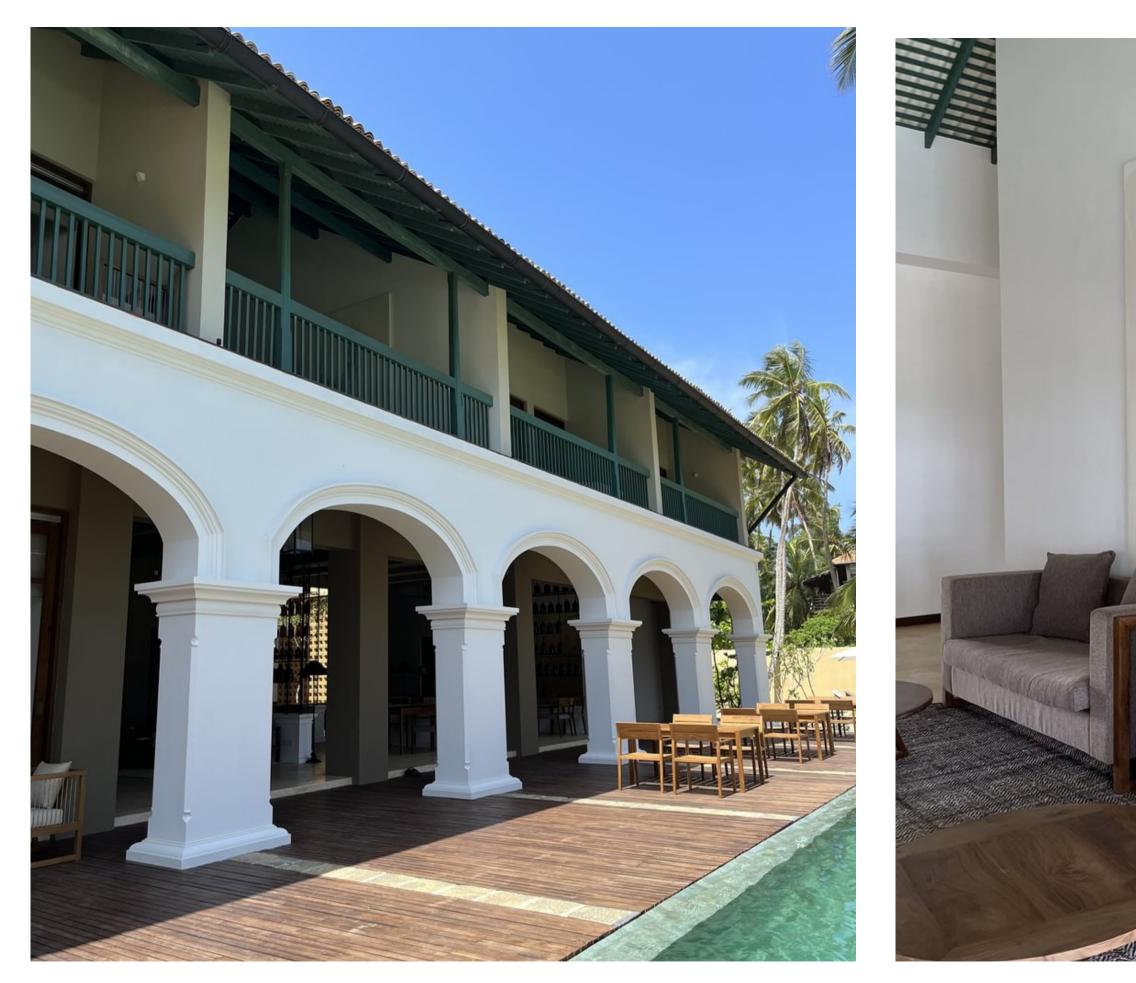

Kayam House, located in Rekawa, near Tangalle is in a pristine location on the southeastern coast. It overlooks the beach and a conservation forest.

### kayam house

Beautiful architecture and a stunning pool framed by coconut trees make this the perfect getaway.

With a wide variety of private spaces, Kayam house provides you with nooks and corners to hide and relax in.

Clean lines, and natural light are used at every possible location.

There is a strong element of wellness across the property, with a yoga shall overlooking the beach

Kelburne Estate

Haputale Eastern Hills Summer 2023