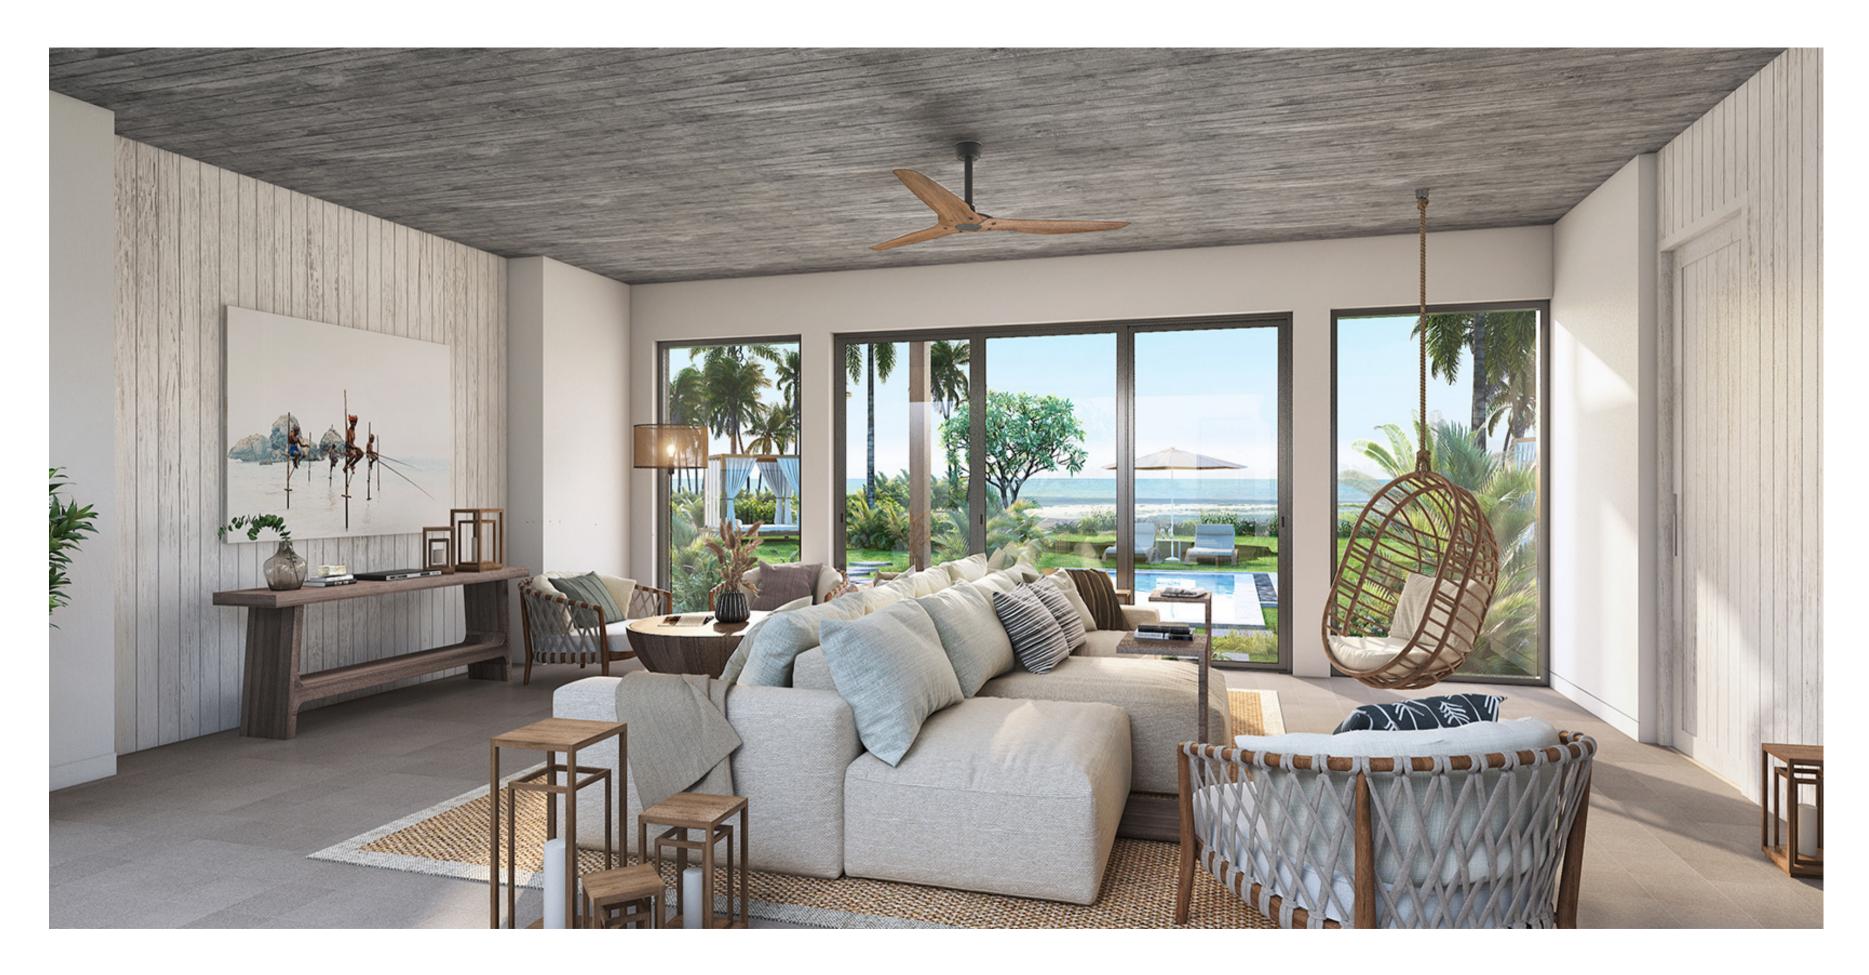

The resort has one main clubhouse with four rooms, and three villas with 1 suite and 2 rooms each.

Guests can enjoy direct, uninterrupted ocean views in all rooms

All suites have a large living area, and 2 suites have private pools facing the ocean as well.