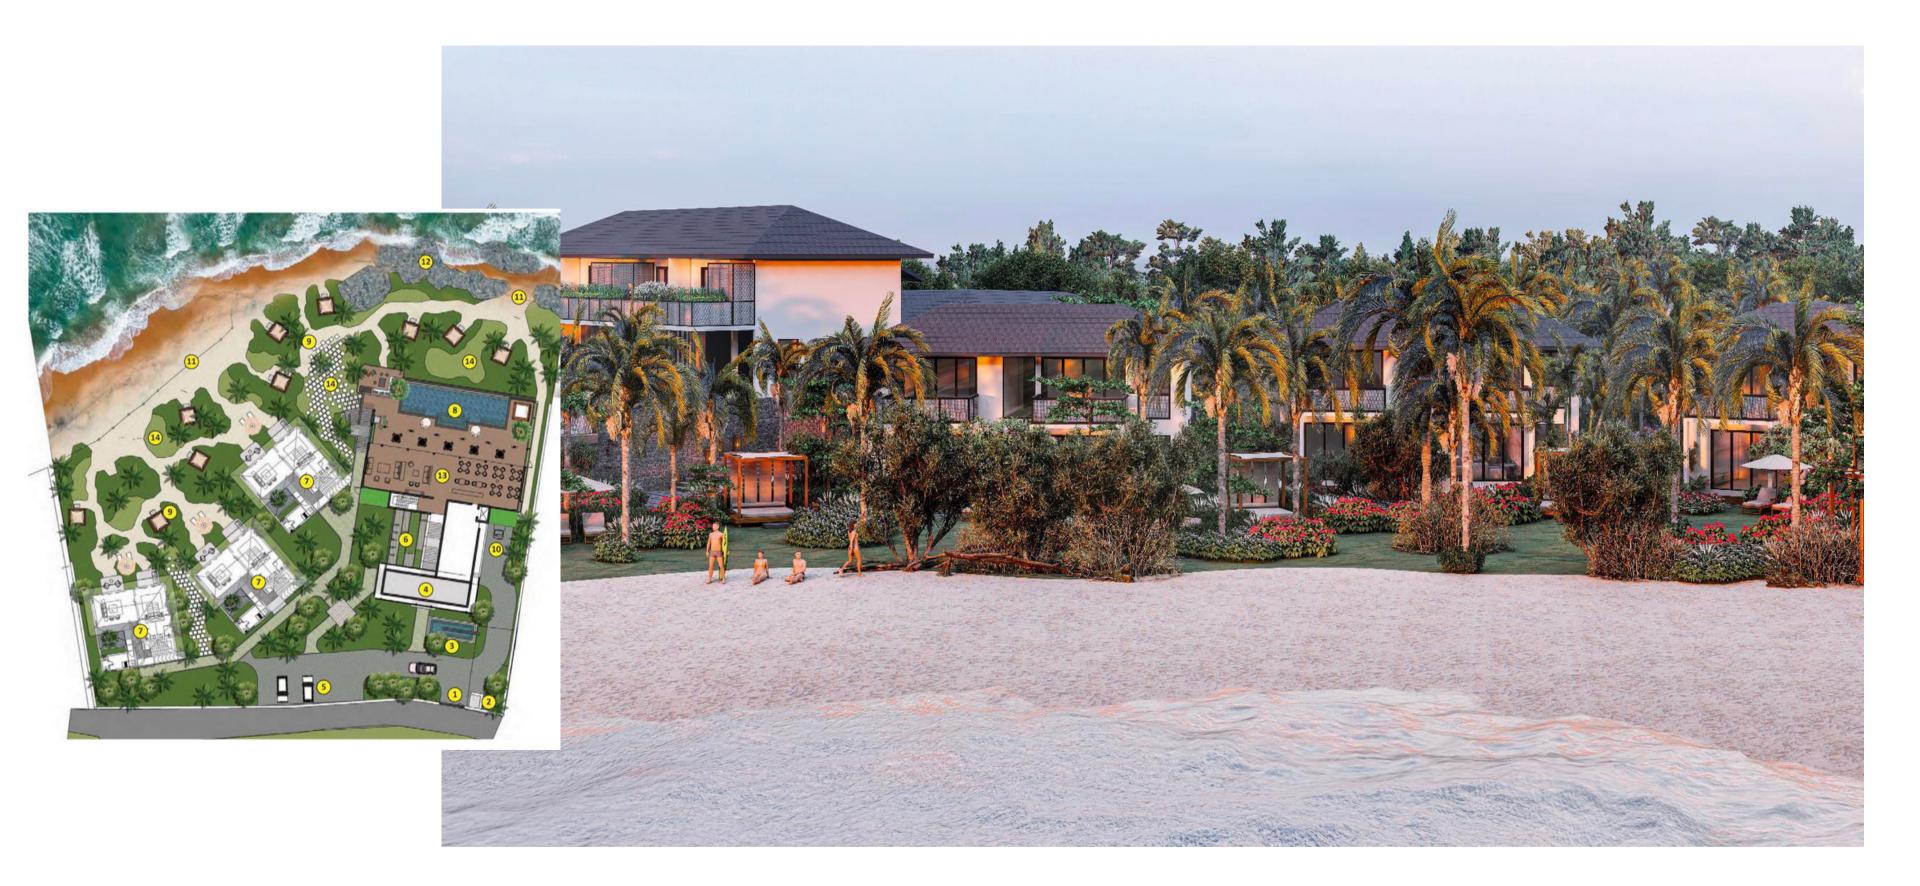

## 16Verie

Reverie will be a collection of small, boutique, intimate resorts with 8-16 keys in select destinations across the country, handpicked for this new entrant to luxury travel.

Ahu Bay will be the first property to open, with at least two more properties slated to open in 2023.

It is located just 40km north of Galle and just 15 km south of Bentota, and has access to a beautiful coastline.

The main clubhouse overlooks the western coastline, with incredible sunset views.

Landscaped gardens across the resort will provide lounging areas across the resort.

The resort has one main clubhouse with four rooms, and three villas with 1 suite and 2 rooms each.

Guests can enjoy direct, uninterrupted ocean views in all rooms

All suites have a large living area, and 2 suites have private pools facing the ocean as well.