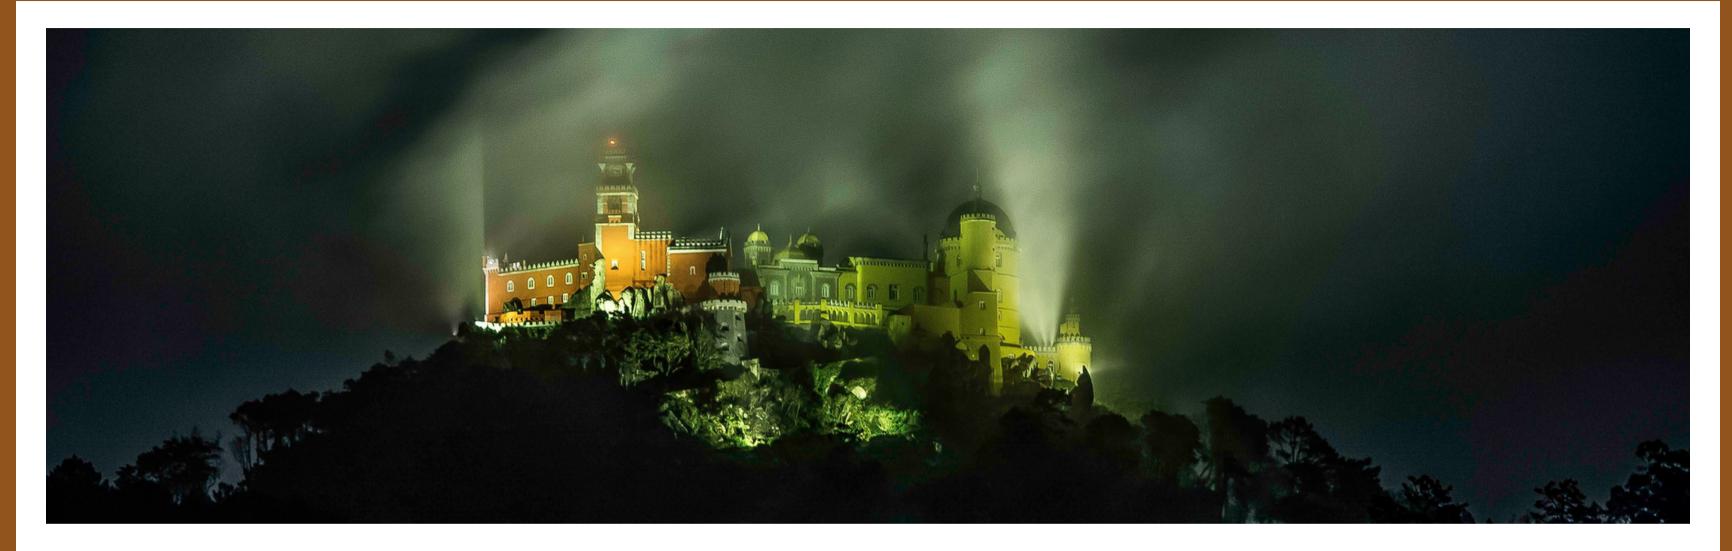

#### SINTRA BY NIGHT

While Sintra is a popular tourist destination, experiencing it at night adds a magical touch.