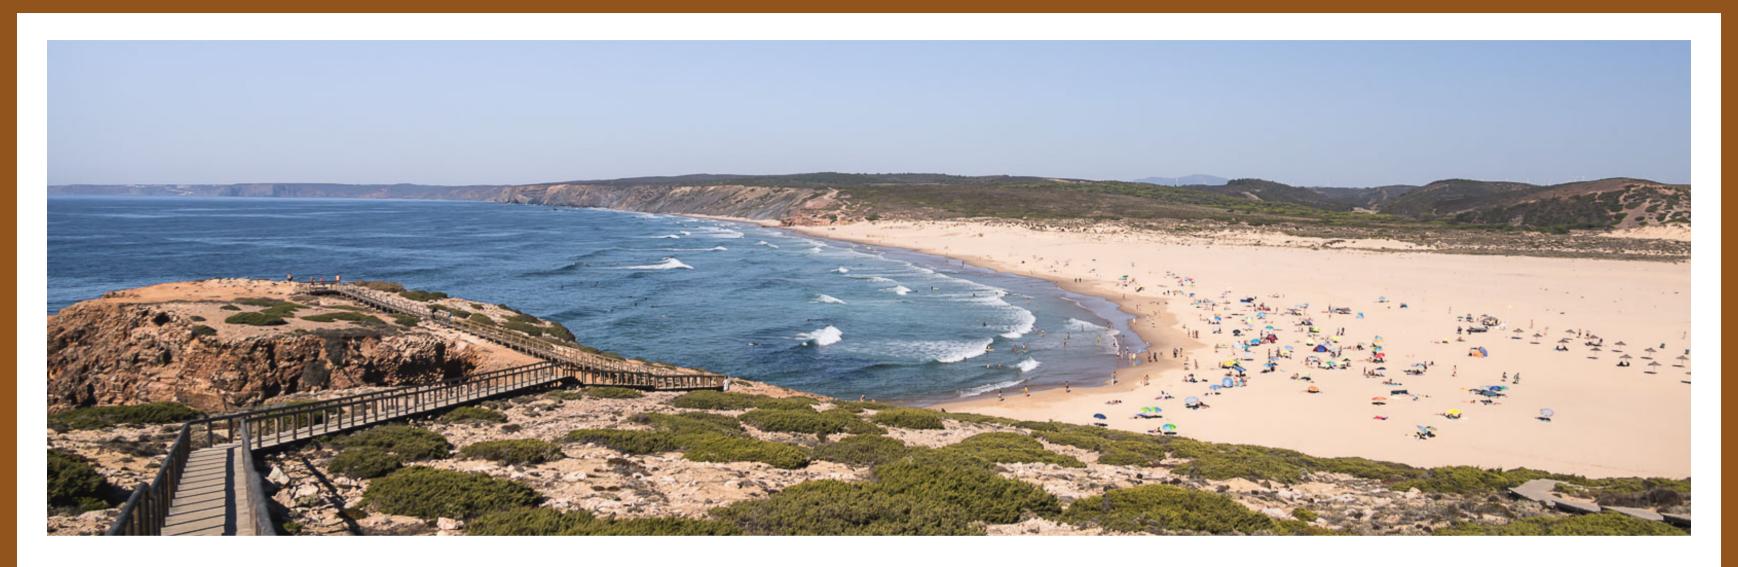

#### VICENTINA COAST

The Fishermen's Trail, in particular, offers breathtaking views of the Atlantic Ocean, cliffs and pristine beaches.