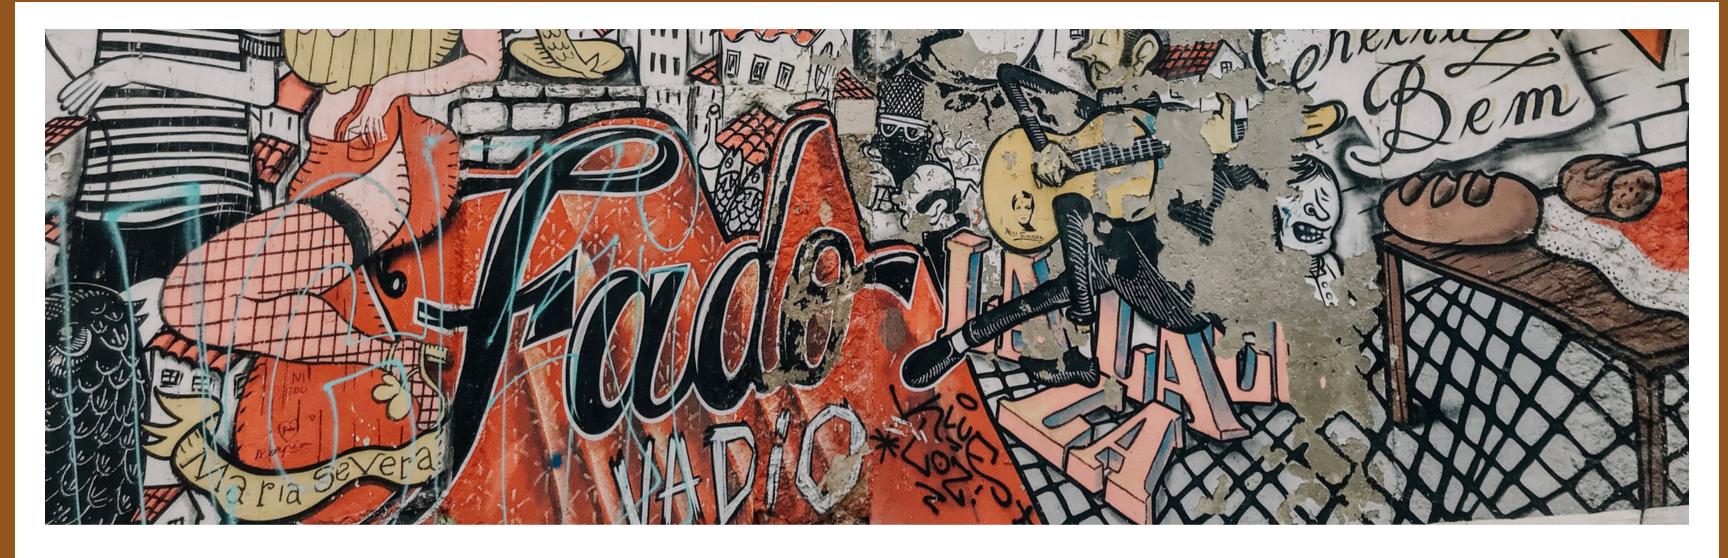

#### STREET ART OF LISBON

Take a street art tour to discover the colorful and thought-provoking murals adorning the city's walls, showcasing both local and international artists.